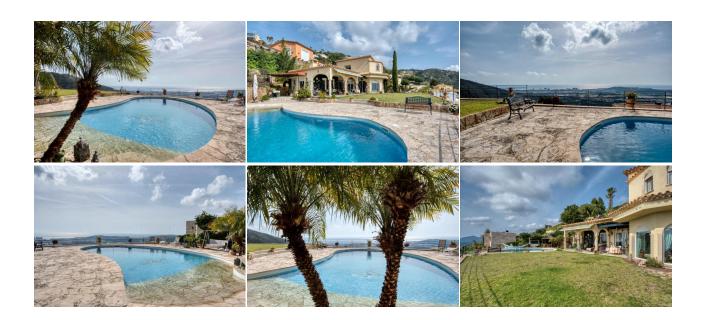

### DESCRIPTION

House in the upper area of the Mas Semi urbanization, in Castell-Platja D'Aro, with easy access from the road, but in a quiet area. Large plot of more than a thousand square meters, in a very beautiful setting, and with spectacular panoramic views of the city and the sea. Nice garden open to views, private swimming pool, covered gazebo for outdoor dining, house with covered gallery and backyard. Layout. Main floor. Living room, dining room, kitchen. Covered Gallery. Toilet, two bedrooms. bathroom. Upper floor: Suite with bathroom and balcony. Lower floor: 4th bedroom or private living room. Garage. Heating by diesel boiler. Swimming pool with salt system.

#### General

Type of Property: **Detached** m2: **261** house / Villa m2 plot: **1162** Distance from the beach: Year of construction: Type of pool: **Private** Views: **Seaview** 