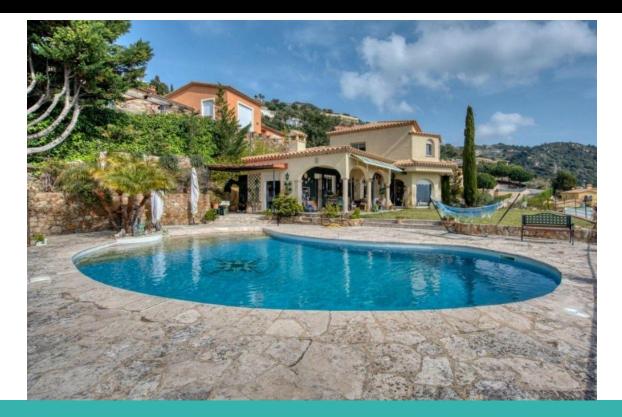

# Ref: M1335 CAN SEMI - House with spectacular views in Mas Semi. Swimming pool and much more. PLATJA D'ARO

### DESCRIPTION

House in the upper area of the Mas Semi urbanization, in Castell-Platja D'Aro, with easy access from the road, but in a quiet area. Large plot of more than a thousand square meters, in a very beautiful setting, and with spectacular panoramic views of the city and the sea. Nice garden open to views, private swimming pool, covered gazebo for outdoor dining, house with covered gallery and backyard. Layout. Main floor. Living room, dining room, kitchen. Covered Gallery. Toilet, two bedrooms. bathroom. Upper floor: Suite with bathroom and balcony. Lower floor: 4th bedroom or private living room. Garage. Heating by diesel boiler. Swimming pool with salt system.

#### General

Type of Property: **Detached** m2: **261** house / Villa m2 plot: **1162** Distance from the beach: Year of construction: Type of pool: **Private** Views: **Seaview** 