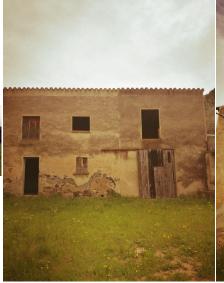

# Ref: M1315 CAN CAMA - Country house to rehabilitate in Palamós PALAMOS

750.000€

### **DESCRIPTION**

Catalan farmhouse dating from 1900, located in the town of Palamós, in one of the most emblematic places of the Costa Brava. The house has a total surface area of 650 square metres, and a land area of more than 2 hectares (22.700 square metres). The farmhouse preserves the most important features of a typical Catalan farmhouse, such as the wooden house and the Catalan vault. The walls are in good condition, but a complete renovation of the interior of the house is needed. Possibility of building a swimming pool outside. Due to its location, the farmhouse is also ideal for any rural business, for lovers of caves or any agricultural activity. At Corredor Mató we can design the interior and exterior spaces of the property, maximising natural resources and minimising energy costs. We have more than 40 years of experience in the construction and reconstruction of properties. We offer you all the services, from the preparation of the initial budgets, the coordination of the renovation to the delivery of the house so that you can start to enjoy it. We also have partnerships with the main banking institutions to be able to offer you the financing you need. Do not hesitate to contact us.