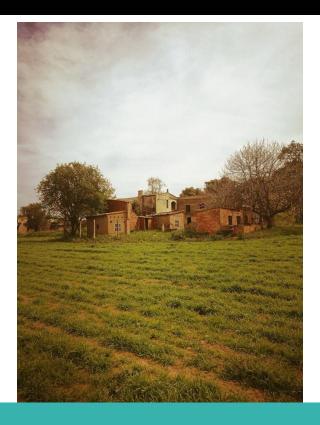

# Ref: M1315 CAN CAMA - Country house to rehabilitate in Palamós PALAMOS

750.000€

### **DESCRIPTION**

Catalan farmhouse dating from 1900, located in the town of Palamós, in one of the most emblematic places of the Costa Brava. The house has a total surface area of 650 square metres, and a land area of more than 2 hectares (22.700 square metres). The farmhouse preserves the most important features of a typical Catalan farmhouse, such as the wooden house and the Catalan vault. The walls are in good condition, but a complete renovation of the interior of the house is needed. Possibility of building a swimming pool outside. Due to its location, the farmhouse is also ideal for any rural business, for lovers of caves or any agricultural activity. At Corredor Mató we can design the interior and exterior spaces of the property, maximising natural resources and minimising energy costs. We have more than 40 years of experience in the construction and reconstruction of properties. We offer you all the services, from the preparation of the initial budgets, the coordination of the renovation to the delivery of the house so that you can start to enjoy it. We also have partnerships with the main banking institutions to be able to offer you the financing you need. Do not hesitate to contact us.