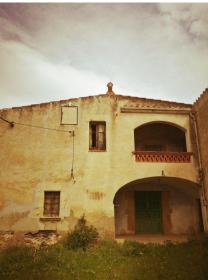

# Ref: M1315 CAN CAMA - Country house to rehabilitate in Palamós PALAMOS

750.000€

### **DESCRIPTION**

Catalan farmhouse dating from 1900, located in the town of Palamós, in one of the most emblematic places of the Costa Brava. The house has a total surface area of 650 square metres, and a land area of more than 2 hectares (22.700 square metres). The farmhouse preserves the most important features of a typical Catalan farmhouse, such as the wooden house and the Catalan vault. The walls are in good condition, but a complete renovation of the interior of the house is needed. Possibility of building a swimming pool outside. Due to its location, the farmhouse is also ideal for any rural business, for lovers of caves or any agricultural activity. At Corredor Mató we can design the interior and exterior spaces of the property, maximising natural resources and minimising energy costs. We have more than 40 years of experience in the construction and reconstruction of properties. We offer you all the services, from the preparation of the initial budgets, the coordination of the renovation to the delivery of the house so that you can start to enjoy it. We also have partnerships with the main banking institutions to be able to offer you the financing you need. Do not hesitate to contact us.