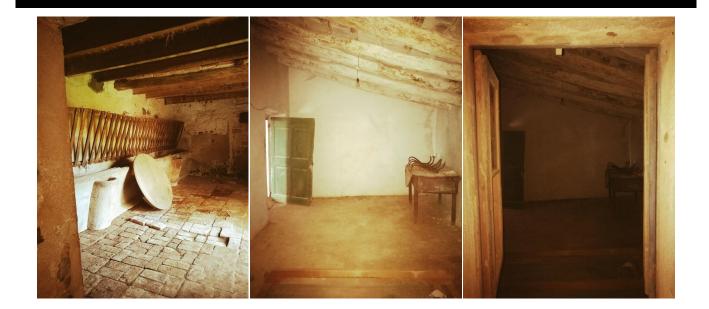

### **DESCRIPTION**

Catalan farmhouse dating from 1900, located in the town of Palamós, in one of the most emblematic places of the Costa Brava. The house has a total surface area of 650 square metres, and a land area of more than 2 hectares (22.700 square metres). The farmhouse preserves the most important features of a typical Catalan farmhouse, such as the wooden house and the Catalan vault. The walls are in good condition, but a complete renovation of the interior of the house is needed. Possibility of building a swimming pool outside. Due to its location, the farmhouse is also ideal for any rural business, for lovers of caves or any agricultural activity. At Corredor Mató we can design the interior and exterior spaces of the property, maximising natural resources and minimising energy costs. We have more than 40 years of experience in the construction and reconstruction of properties. We offer you all the services, from the preparation of the initial budgets, the coordination of the renovation to the delivery of the house so that you can start to enjoy it. We also have partnerships with the main banking institutions to be able to offer you the financing you need. Do not hesitate to contact us.