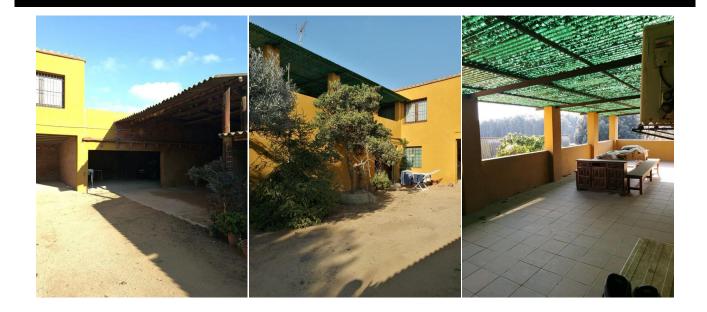

## **DESCRIPTION**

Fabulous Catalan farmhouse from the 17th century with enormous possibilities. With the right restoration you can create a spectacular estate. Located near Ermedàs and a few meters from the center of Palafrugell and just 3 minutes from the main beaches of the Costa Brava. Property with 20,000 m² of land, consisting of several buildings with a total constructed area of 1,180 m², of which the main house occupies 590 m² and the rest is occupied by various agricultural warehouses, sheds,... Plots with oak trees, an old mill, crop fields, ...... The main house, distributed over two floors, has a large dining-living room, kitchen, five bedrooms, 2 bathrooms. Access to a fabulous terrace and porch, ideal for lunch or dinner on hot summer nights. Possibility of doing rural tourism or leisure education business. It also has a garage, large outdoor parking areas, stables/stables for the animals. Various water wells. By eliminating the current sheds and agricultural warehouses, the 590 m² of the main house could be expanded with a second home (adjacent or separate from the main one) of up to 300 m². In short, for lovers of nature and tranquility, this is a wonderful opportunity to acquire a property located very close to an urban center but enjoying the tranquility and privacy of a farmhouse.

# **Other Features**

Terrace