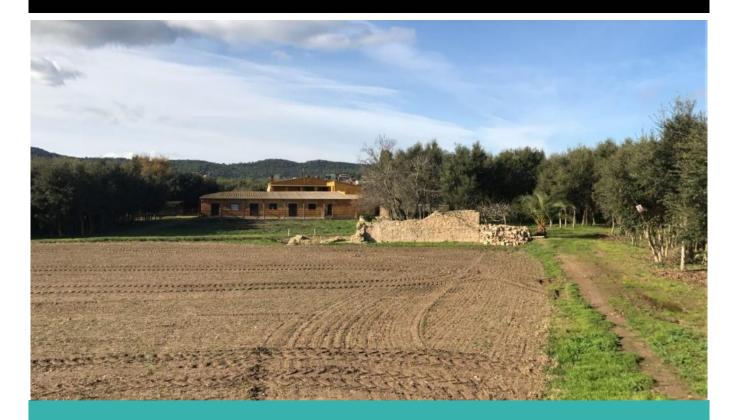

## **DESCRIPTION**

Fabulous Catalan farmhouse from the 17th century with enormous possibilities. With the right restoration you can create a spectacular estate. Located near Ermedàs and a few meters from the center of Palafrugell and just 3 minutes from the main beaches of the Costa Brava. Property with 20,000 m² of land, consisting of several buildings with a total constructed area of 1,180 m², of which the main house occupies 590 m² and the rest is occupied by various agricultural warehouses, sheds,... Plots with oak trees, an old mill, crop fields, ...... The main house, distributed over two floors, has a large dining-living room, kitchen, five bedrooms, 2 bathrooms. Access to a fabulous terrace and porch, ideal for lunch or dinner on hot summer nights. Possibility of doing rural tourism or leisure education business. It also has a garage, large outdoor parking areas, stables/stables for the animals. Various water wells. By eliminating the current sheds and agricultural warehouses, the 590 m² of the main house could be expanded with a second home (adjacent or separate from the main one) of up to 300 m². In short, for lovers of nature and tranquility, this is a wonderful opportunity to acquire a property located very close to an urban center but enjoying the tranquility and privacy of a farmhouse.