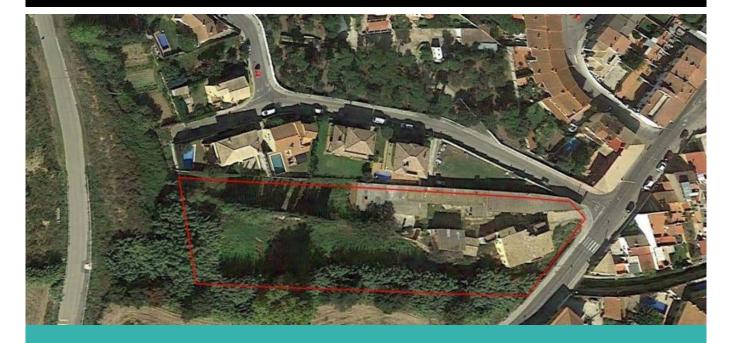

## **DESCRIPTION**

Superb opportunity to acquire a large plot in the village of Mont-ras. Located in a quiet place with a south orientation, has 5,800 m2 on which it could distribute two options: A) Eight plots spread over six units of 600 m2 (ready to built semidetached houses of 360 m2) and two units of 450 m2. B) Nine plots of 450 m2 on which can be built up detached houses of 225 m2.

### General

Type of Property: **Building plot** m2: **0** m2 plot: **5800** Distance from the beach:

Year of construction: Type of pool:

Views: Panoramic view