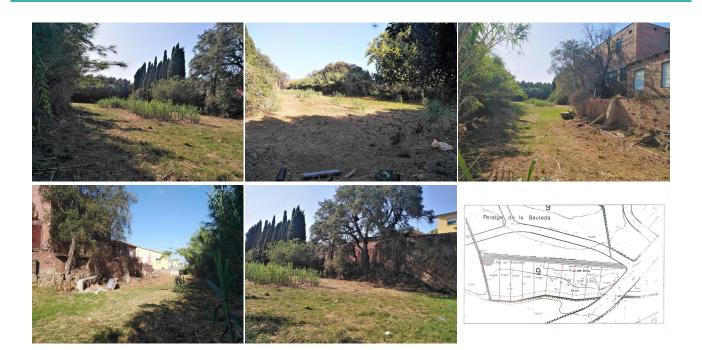

## **DESCRIPTION**

Superb opportunity to acquire a large plot in the village of Mont-ras. Located in a quiet place with a south orientation, has 5,800 m2 on which it could distribute two options: A) Eight plots spread over six units of 600 m2 (ready to built semidetached houses of 360 m2) and two units of 450 m2. B) Nine plots of 450 m2 on which can be built up detached houses of 225 m2.

### General

Type of Property: **Building plot** m2: **0** m2 plot: **5800** Distance from the beach:

Year of construction: Type of pool:

Views: Panoramic view