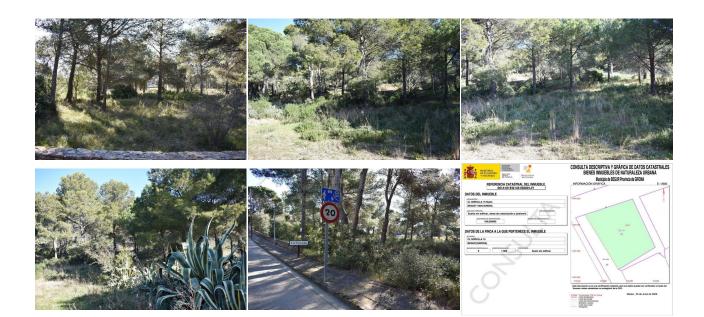

### **DESCRIPTION**

Large plot of 1.589 m2 facing south located in the residential Casa de Campo, in Begur and only 2.6 km from the Tamariu beach. Possibility to build a detached house with pool. Buildable 20%. Maximum occupation to the ground of 15%. Secondary occupation of 8%. Regulating height of 7 meters (maximum two floors). Free distance to the neighbors of 3 meters. Free distance to the street of 5 meters.

#### General

Type of Property: **Building plot** m2: **0** m2 plot: **1589** Distance from the beach: Year of construction: Type of pool: Views: Mountain views