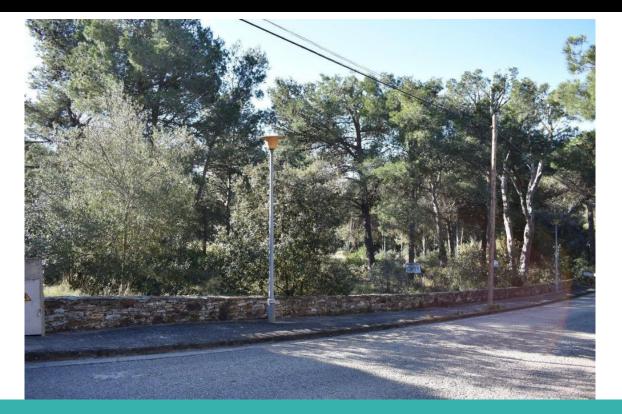

### **DESCRIPTION**

Large plot of 1.589 m2 facing south located in the residential Casa de Campo, in Begur and only 2.6 km from the Tamariu beach. Possibility to build a detached house with pool. Buildable 20%. Maximum occupation to the ground of 15%. Secondary occupation of 8%. Regulating height of 7 meters (maximum two floors). Free distance to the neighbors of 3 meters. Free distance to the street of 5 meters.

#### General

Type of Property: **Building plot** m2: **0** m2 plot: **1589** Distance from the beach: Year of construction: Type of pool: Views: Mountain views