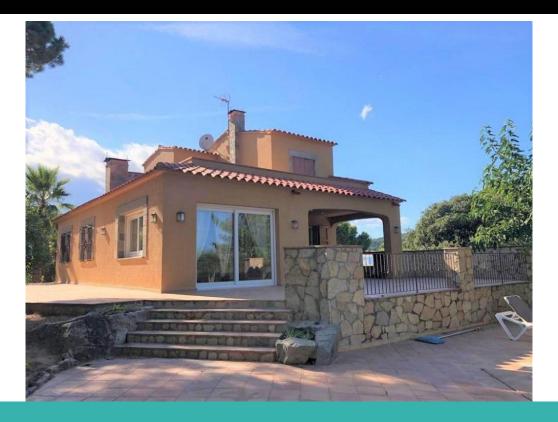

# **DESCRIPTION**

Detached house situated in a quiet environment. Total built 230 m2 on a plot of 1500 m2\*\*. Distributed over three levels: Upstairs find a suite room with access to a terrace. At garden level is distributed main entrance, lounge - dining room, kitchen, bathroom and two double bedrooms. In the basement houses a garage for two cars, technical rooms and warehouses. Pool and Garden. Central heating.

### General

Type of Property: **Detached** m2: **230** 

house / Villa

m2 plot: **1500** Distance from the beach: Year of construction: Type of pool: **Private** 

Views: Mountain views