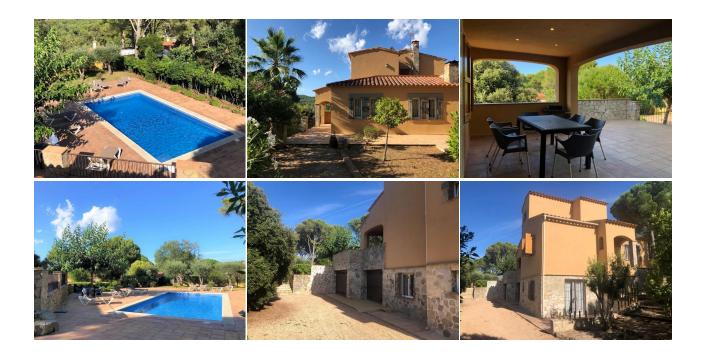

# **DESCRIPTION**

Detached house situated in a quiet environment. Total built 230 m2 on a plot of 1500 m2\*\*. Distributed over three levels: Upstairs find a suite room with access to a terrace. At garden level is distributed main entrance, lounge - dining room, kitchen, bathroom and two double bedrooms. In the basement houses a garage for two cars, technical rooms and warehouses. Pool and Garden. Central heating.

## **Other Features**

Terrace Garage