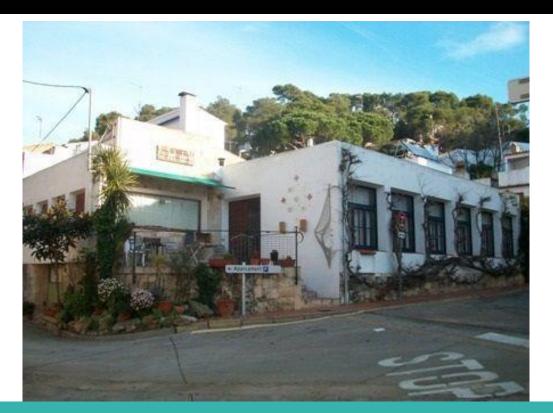

# Ref: M1090 ES GOT TAMARIU

### **DESCRIPTION**

Unique opportunity to acquire commercial premises in the town centre Tamariu. Ideal for the construction of a new development of luxury apartments. Corner property with access to three streets. Located just 150 meters from the sea and with a ground floor area of 330 m2.