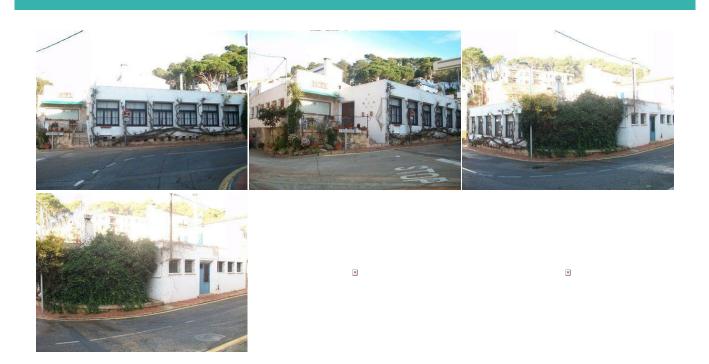

# Ref: M1090 ES GOT TAMARIU

### **DESCRIPTION**

Unique opportunity to acquire commercial premises in the town centre Tamariu. Ideal for the construction of a new development of luxury apartments. Corner property with access to three streets. Located just 150 meters from the sea and with a ground floor area of 330 m2.