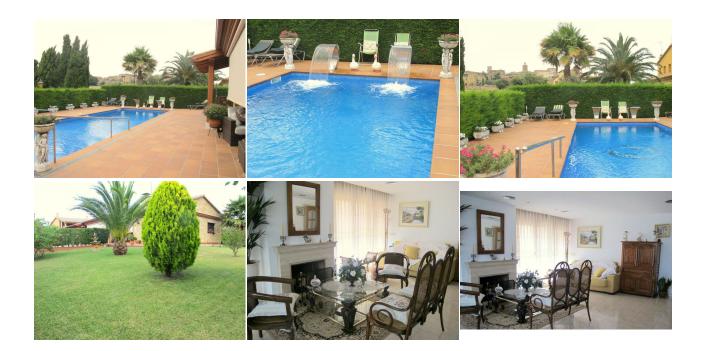

### **DESCRIPTION**

Fabulous house located 100 meters from the center of the wonderful medieval town of Pals, overlooking the Church of the "Hours Tower ". Built on two levels, the main floor has a large hall, the dining - living room with fabulous views of the garden and pool. Large kitchen. Two double bedrooms sharing a bathroom and a bedroom suite (with bathroom and dressing room). Toilette. Downstairs, a large area - independent study - distributed in a large living room, kitchen, two double bedrooms and a bathroom. Storage and garage. Large terraces. Elevator. Floor area of 420 m2 on a plot of 1050 m2.

#### General

Type of Property: Detachedm2: 420house / VillaDistance from the beach:m2 plot: 1050Distance from the beach:Year of construction:Type of pool: PrivateViews: Panoramic view