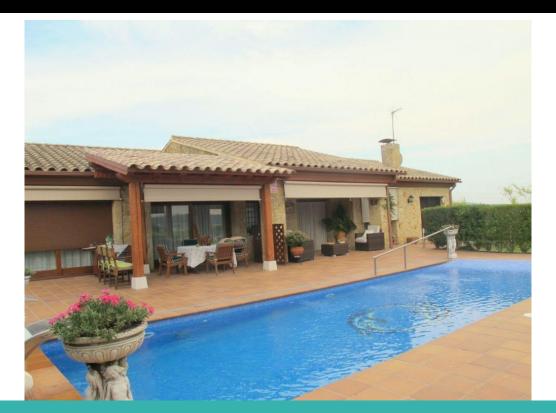

### **DESCRIPTION**

Fabulous house located 100 meters from the center of the wonderful medieval town of Pals, overlooking the Church of the "Hours Tower ". Built on two levels, the main floor has a large hall, the dining - living room with fabulous views of the garden and pool. Large kitchen. Two double bedrooms sharing a bathroom and a bedroom suite (with bathroom and dressing room). Toilette. Downstairs, a large area - independent study - distributed in a large living room, kitchen, two double bedrooms and a bathroom. Storage and garage. Large terraces. Elevator. Floor area of 420 m2 on a plot of 1050 m2.

#### General

Type of Property: Detachedm2: 420house / VillaDistance from the beach:m2 plot: 1050Distance from the beach:Year of construction:Type of pool: PrivateViews: Panoramic view