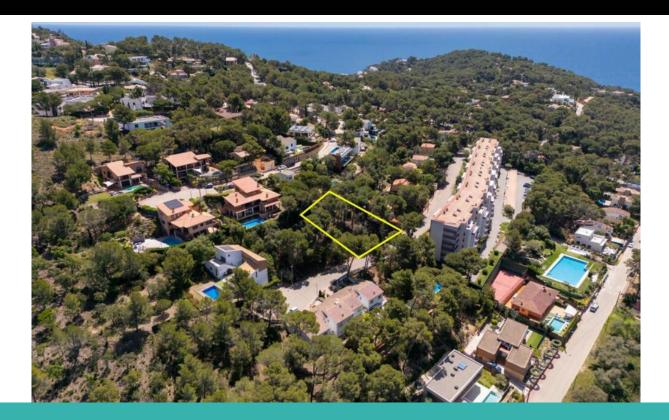

## **DESCRIPTION**

Aigua Gelida, Puigmal street. Plot of approximately 782 m2 surrounded by mountains and pine trees: a family house can be built.

#### General

Type of Property: **Building plot** m2: **0** m2 plot: **782** Distance from the beach:

Year of construction: Type of pool:

Views: