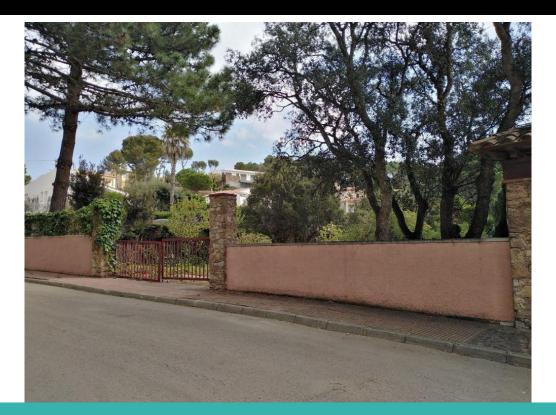

### **DESCRIPTION**

Interesting south facing plot located in the residential area of Aigua Gelida, in Tamariu. 877 m2 plot with panoramic views. Very easy to build due to its low unevenness. There is the possibility of building a single-family house of up to 350 m2 with sea glimpses from first floor or terrace.

### General

Type of Property: **Building plot** m2: **0** m2 plot: 877 Distance from the beach: Year of construction: Type of pool: Views: