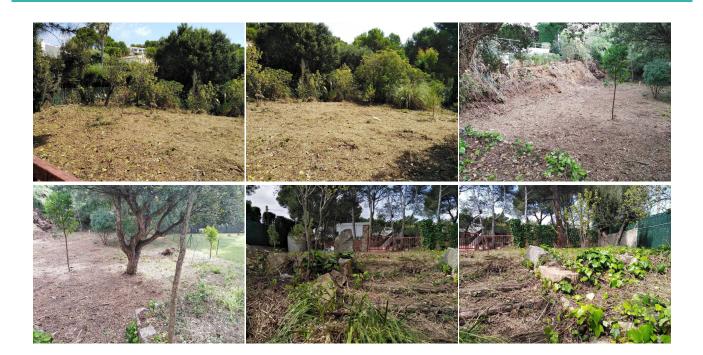

### **DESCRIPTION**

Interesting south facing plot located in the residential area of Aigua Gelida, in Tamariu. 877 m2 plot with panoramic views. Very easy to build due to its low unevenness. There is the possibility of building a single-family house of up to 350 m2 with sea glimpses from first floor or terrace.