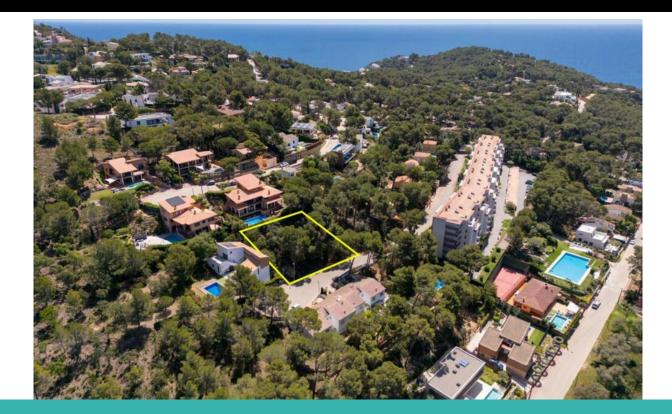

## **DESCRIPTION**

Aigua Gelida - Tamariu. Plot of approximately 721 m2 located just 1 km from the beach and center of Tamariu. Facing South - South West allows to build a large house up to 300 m2. We attach a plan of the plot as well as a render of a possible house to be built. If interested, the plans of the same are available.

#### General

Type of Property: **Building plot** m2: **0** m2 plot: **721** Distance from the beach:

Year of construction: Type of pool:

Views: Mountain views