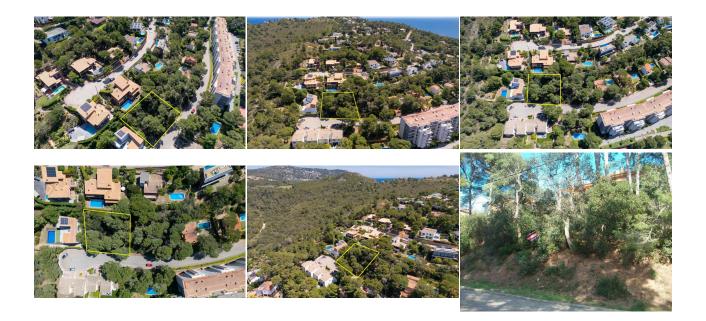

## **DESCRIPTION**

Aigua Gelida - Tamariu. Plot of approximately 721 m2 located just 1 km from the beach and center of Tamariu. Facing South - South West allows to build a large house up to 300 m2. We attach a plan of the plot as well as a render of a possible house to be built. If interested, the plans of the same are available.

#### General

Type of Property: **Building plot** m2: **0** m2 plot: **721** Distance from the beach:

Year of construction: Type of pool:

Views: Mountain views