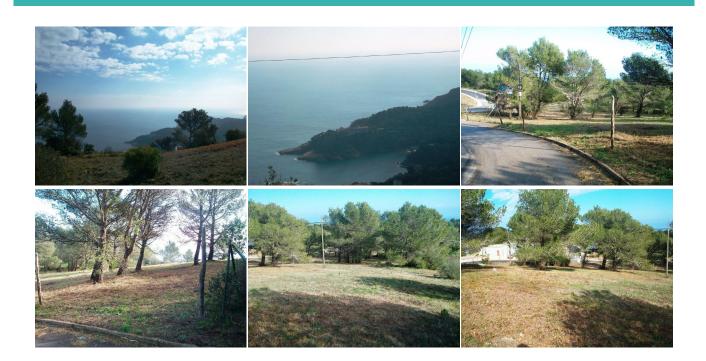

### DESCRIPTION

Residential Son Rich - Begur.Five exclusive plots with surfaces between 806 and 982 m2. Possibility of building a single-family house distributed on the ground floor and one floor. Regulating height 7 meters. Buildability 25%. Attached to the buildable area, the plots also have a space of rustic land with approximate surfaces between 242 and 966 m2, from which unbeatable and unique views of the sea can be enjoyed. South orientation. Prices between 390,000 and 425,000 Euros.

### General

Type of Property: **Building plot** m2: **0** m2 plot: **806** Distance from the beach: Year of construction: Type of pool: Views: Seaview