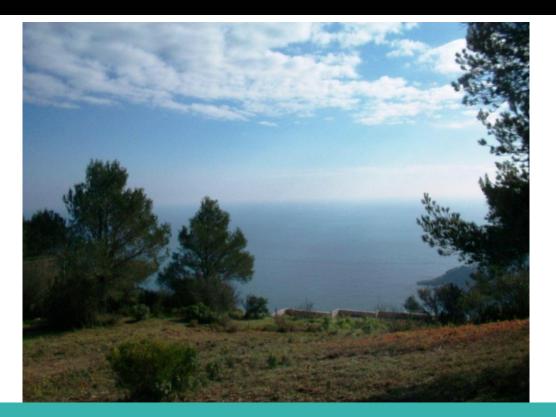

### DESCRIPTION

Residential Son Rich - Begur.Five exclusive plots with surfaces between 806 and 982 m2. Possibility of building a single-family house distributed on the ground floor and one floor. Regulating height 7 meters. Buildability 25%. Attached to the buildable area, the plots also have a space of rustic land with approximate surfaces between 242 and 966 m2, from which unbeatable and unique views of the sea can be enjoyed. South orientation. Prices between 390,000 and 425,000 Euros.

### General

Type of Property: **Building plot** m2: **0** m2 plot: **806** Distance from the beach: Year of construction: Type of pool: Views: Seaview