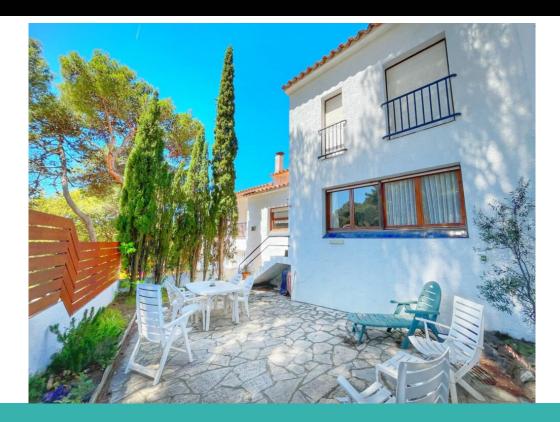

## **DESCRIPTION**

Nice house in a small community of 4 houses. It is located only 500 metres from the beach of Tamariu. It has garage, storage room, community garden and private garden. Quiet area and easy access. On the ground floor we find the living-dining room with fireplace, kitchen and exit to the private garden of 45 metres with pergola. First floor, a double bedroom, another small bedroom or dressing room and two complete bathrooms. Upper floor with two double bedrooms and a bathroom with bathtub. As it is south facing it has a lot of light all day long. Good option if you want to be quiet and at the same time close to the beach.

#### General

Type of Property: **Semi-detached** m2: **140** 

house

m2 plot: **0** Distance from the beach:

Year of construction: Type of pool:

1980

Views: Mountain views