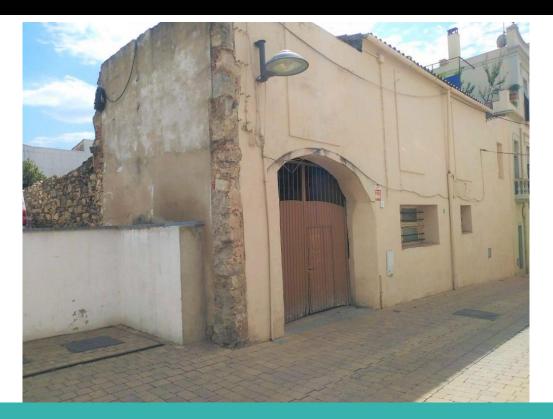

## DESCRIPTION

Plot of 283 m<sup>2</sup> located in the center of the town of Calonge where there is an old bread workshop, divided into two levels and with a total of 140 m<sup>2</sup> built.It is an ideal property for a developer/builder or a family in which up to two single-family homes can be developed. The municipal regulations allow, in this area, a density of one dwelling for every 100 m<sup>2</sup>st with a maximum depth of 14 meters and a maximum height of 9 m, corresponding to a ground floor and two floors. Calonge, in the heart of the Costa Brava, is the inland part of the municipality of Calonge-Sant Antoni. A town long recognized for its medieval castle as well as for its land, wines and wineries and located just 3 km from the beach.

### General

Type of Property: **Detached** m2: **140 house / Villa** m2 plot: **283** Distance from the beach: Year of construction: Type of pool: **1920** Views: **Street view** 