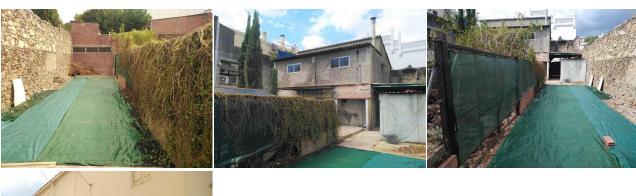

## DESCRIPTION

Plot of 283 m<sup>2</sup> located in the center of the town of Calonge where there is an old bread workshop, divided into two levels and with a total of 140 m<sup>2</sup> built.It is an ideal property for a developer/builder or a family in which up to two single-family homes can be developed. The municipal regulations allow, in this area, a density of one dwelling for every 100 m<sup>2</sup>st with a maximum depth of 14 meters and a maximum height of 9 m, corresponding to a ground floor and two floors. Calonge, in the heart of the Costa Brava, is the inland part of the municipality of Calonge-Sant Antoni. A town long recognized for its medieval castle as well as for its land, wines and wineries and located just 3 km from the beach.

### General

Type of Property: **Detached** m2: **140 house / Villa** m2 plot: **283** Distance from the beach: Year of construction: Type of pool: **1920** Views: **Street view** 