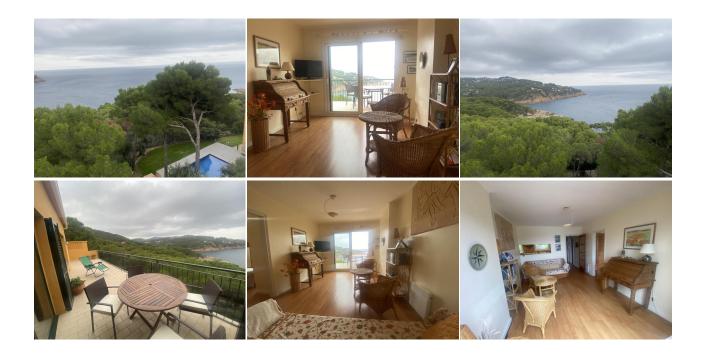

### **DESCRIPTION**

Magnificent penthouse located in a quiet residential with community pool in Tamariu. The penthouse has a living room with access to an impressive big terrace (30 m2) with sea views, a large fully equipped kitchen with a dining area and three bedrooms en suite (two with doublebeds and one with two single beds), one of which has an access to the terrace. Outside parking Community pool Capacity: 6 people

#### General

Type of Property: **Apartment** m2: **88** m2 plot: **0** Distance from the beach: Year of construction: Type of pool: Communal

1971

Views: Seaview