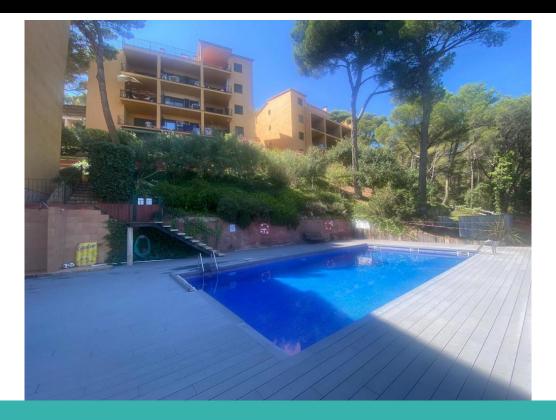

### **DESCRIPTION**

Magnificent penthouse located in a quiet residential with community pool in Tamariu. The penthouse has a living room with access to an impressive big terrace (30 m2) with sea views, a large fully equipped kitchen with a dining area and three bedrooms en suite (two with doublebeds and one with two single beds), one of which has an access to the terrace. Outside parking Community pool Capacity: 6 people

#### General

Type of Property: **Apartment** m2: **88** m2 plot: **0** Distance from the beach: Year of construction: Type of pool: Communal

1971

Views: Seaview