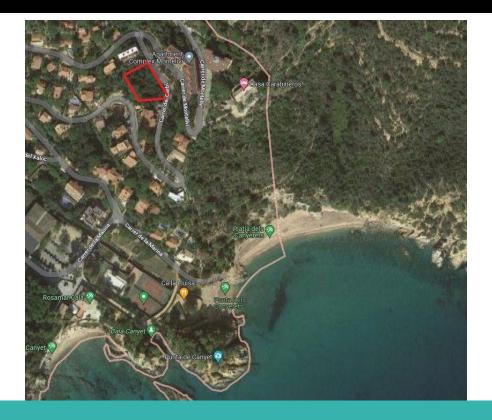

## **DESCRIPTION**

Set of two adjoining plots located in the Rosamar residential area in Santa Cristina de Aro. Total area according to cadastre of 742 m² in which you can build a fabulous southwest facing single-family house.

### General

Type of Property: **Building plot** m2: **0** m2 plot: **742** Distance from the beach:

Year of construction: Type of pool:

Views: