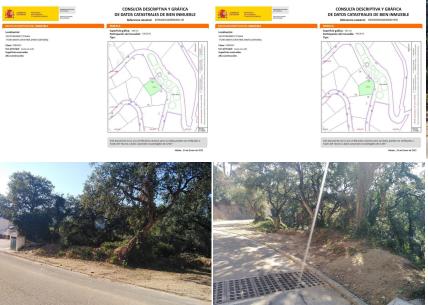

## **DESCRIPTION**

Set of two adjoining plots located in the Rosamar residential area in Santa Cristina de Aro. Total area according to cadastre of 742 m² in which you can build a fabulous southwest facing single-family house.

### General

Type of Property: **Building plot** m2: **0** m2 plot: **742** Distance from the beach:

Year of construction: Type of pool:

Views: