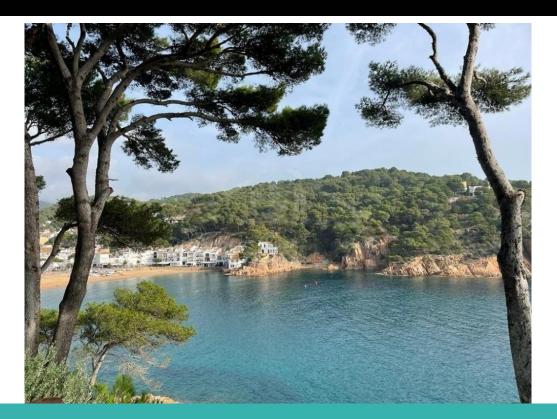

# **DESCRIPTION**

Exclusive detached house located on a large plot on the seafront with direct access to the coastal path and the Tamariu beach. Completely renovated in 2005, it is built on a 5,300 m<sup>2</sup> plot on the seafront from which you can enjoy wonderful views of the sea. The house has a total of 500 m<sup>2</sup> built, of which the useful area of the house represents 311 m<sup>2</sup>. On the main floor there is a spacious living room with a fireplace and sea views from which we access a large terrace with sea views. Dining area and modern kitchen, fully equipped and with access to the garden. On this floor we also find a double bedroom and one for individual use that share a bathroom with a shower. Two bedrooms with bathroom en suite and a toilet. On the lower floor, suitable for service, we find a double bedroom with bathroom. Laundry area and garage for three vehicles. The large outdoor space that surrounds the house provides exclusive privacy from which to enjoy its magnificent garden, its large pool (63 m<sup>2</sup>) and the porch and barbecue area.