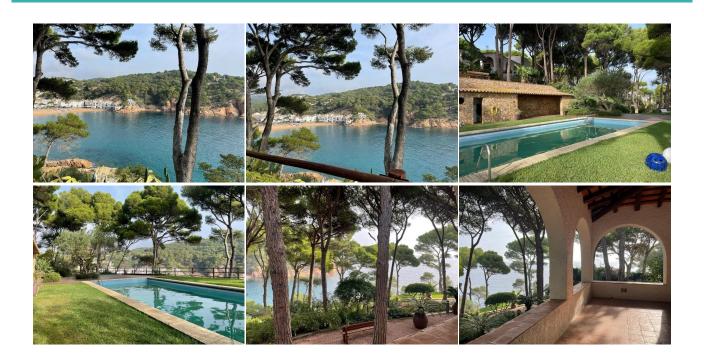

# **DESCRIPTION**

Exclusive detached house located on a large plot on the seafront with direct access to the coastal path and the Tamariu beach. Completely renovated in 2005, it is built on a 5,300 m<sup>2</sup> plot on the seafront from which you can enjoy wonderful views of the sea. The house has a total of 500 m<sup>2</sup> built, of which the useful area of the house represents 311 m<sup>2</sup>. On the main floor there is a spacious living room with a fireplace and sea views from which we access a large terrace with sea views. Dining area and modern kitchen, fully equipped and with access to the garden. On this floor we also find a double bedroom and one for individual use that share a bathroom with a shower. Two bedrooms with bathroom en suite and a toilet. On the lower floor, suitable for service, we find a double bedroom with bathroom. Laundry area and garage for three vehicles. The large outdoor space that surrounds the house provides exclusive privacy from which to enjoy its magnificent garden, its large pool (63 m<sup>2</sup>) and the porch and barbecue area.