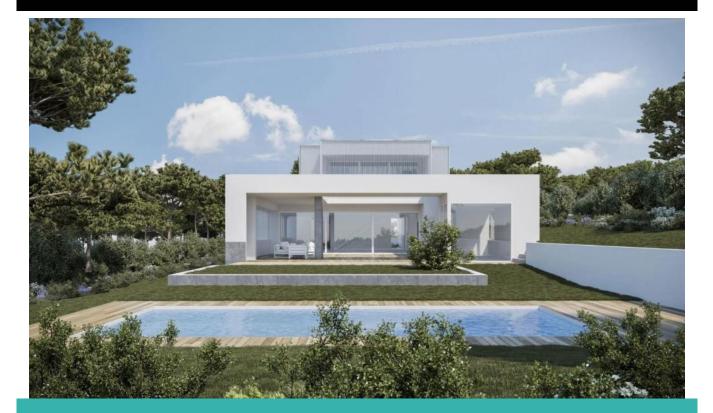

### **DESCRIPTION**

Light moves freely through this property, which has been designed so that the environment enters its interior. A wonderful environment, nothing more and nothing less. Surrounded by nature on all sides, La Pineda 24 is an oasis of tranquility. Designed by Camps Felip Arquitectura Studio, the villa is spread over two levels. The ground floor houses most of the rooms, including the spacious and airy kitchen, dining room, lounge and two double bedrooms. Thanks to the large main window located at the back of the property, you will be able to enjoy the views of your garden and your private pool. The first floor offers a splendid master bedroom with bathroom en suite and dressing room. The views from here, both in summer and in winter, will immerse you in the nature that surrounds you. The pleasant climate that prevails all year round thanks to the sun on the Costa Brava will allow you to make the most of the interior and exterior of your home, whether you want to share a day with guests, or enjoy good time with your family.