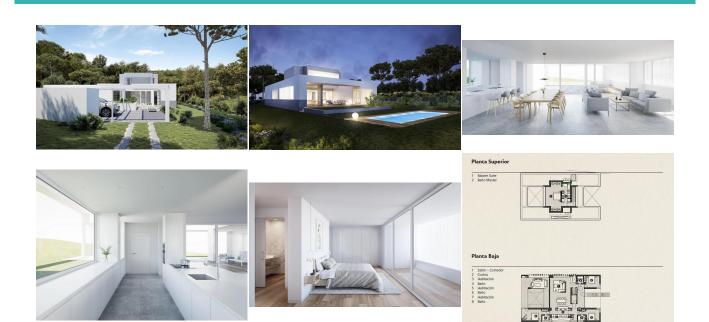

### **DESCRIPTION**

Light moves freely through this property, which has been designed so that the environment enters its interior. A wonderful environment, nothing more and nothing less. Surrounded by nature on all sides, La Pineda 24 is an oasis of tranquility. Designed by Camps Felip Arquitectura Studio, the villa is spread over two levels. The ground floor houses most of the rooms, including the spacious and airy kitchen, dining room, lounge and two double bedrooms. Thanks to the large main window located at the back of the property, you will be able to enjoy the views of your garden and your private pool. The first floor offers a splendid master bedroom with bathroom en suite and dressing room. The views from here, both in summer and in winter, will immerse you in the nature that surrounds you. The pleasant climate that prevails all year round thanks to the sun on the Costa Brava will allow you to make the most of the interior and exterior of your home, whether you want to share a day with guests, or enjoy good time with your family.