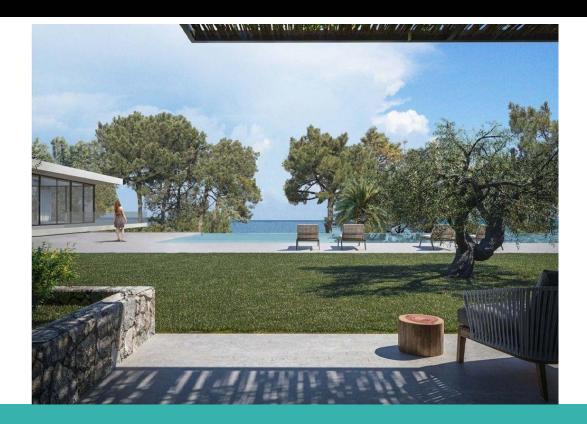

# **DESCRIPTION**

Unique Plot for sale in Tamariu. Located on a second line of the coast, overlooking the sea, it has a total area of 3,701 m², of which 1,203 m² of developable area and 2,498 m² of rustic area. Located just 600 m from the beach and the center of the charming town of Tamariu, we find these fabulous plots, facing South - Southeast, which gives them great light and sun throughout the day. The urban regulations that apply to the developable area, qualify it as Zone A213, which allows the construction of an isolated single-family house with a height above ground of 7 meters; ground floor + one floor (above ground). Buildability of 40% (representing 481 m² built above ground) and a 25% land occupation (representing 300 m²). The attached rustic area provides the exclusivity of having a natural environment that also guarantees that no other neighboring building will ever be built. This rustic area is activated as an essential piece of the project, to achieve the image of a large property, very well oriented and with sea views. In short, a wonderful opportunity to acquire a farm with great potential.