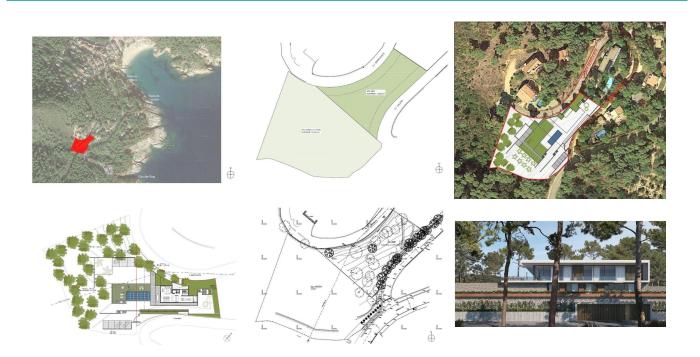

# **DESCRIPTION**

Unique Plot for sale in Tamariu. Located on a second line of the coast, overlooking the sea, it has a total area of 3,701 m², of which 1,203 m² of developable area and 2,498 m² of rustic area. Located just 600 m from the beach and the center of the charming town of Tamariu, we find these fabulous plots, facing South - Southeast, which gives them great light and sun throughout the day. The urban regulations that apply to the developable area, qualify it as Zone A213, which allows the construction of an isolated single-family house with a height above ground of 7 meters; ground floor + one floor (above ground). Buildability of 40% (representing 481 m² built above ground) and a 25% land occupation (representing 300 m²). The attached rustic area provides the exclusivity of having a natural environment that also guarantees that no other neighboring building will ever be built. This rustic area is activated as an essential piece of the project, to achieve the image of a large property, very well oriented and with sea views. In short, a wonderful opportunity to acquire a farm with great potential.