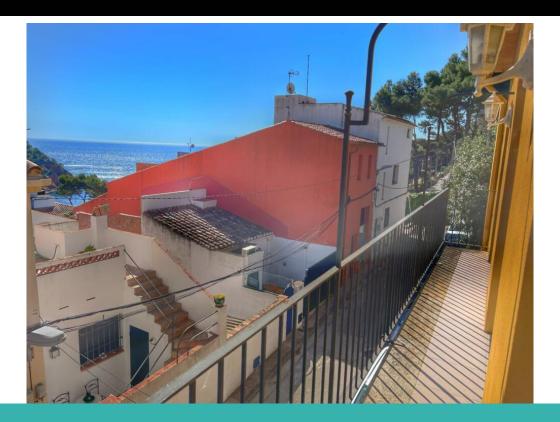

## **DESCRIPTION**

Unique opportunity to acquire a fantastic house in the center of Tamariu. Located just 150 meters from the beach and its fantastic promenade, it has a total of 280 m2 built distributed over three levels. We can access the house from two adjacent streets. On the main floor a large living room with fireplace, separate kitchen, a bathroom with shower and a double bedroom is distributed. On the upper floor, five double bedrooms and two bathrooms. The lower level of the house is occupied by a large garage for five cars and technical area of the house. The house also has a large patio / terrace of 55 m2 in which we find a large porch, ideal for use as a summer dining room and where there is also the possibility of building a pool. Oil heating.

### General

Type of Property: **Detached** m2: **280** 

house / Villa

m2 plot: **0** Distance from the beach:

Year of construction: Type of pool:

Views: Seaview