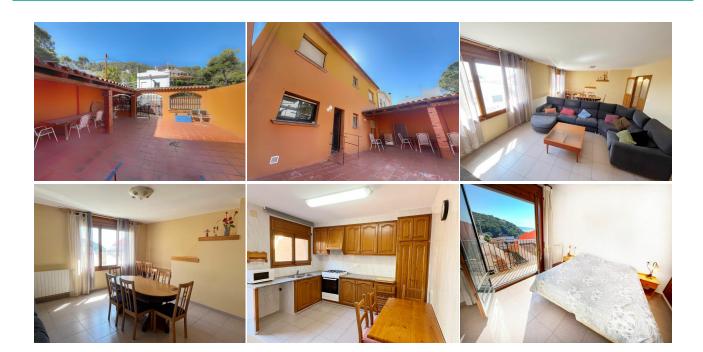

## **DESCRIPTION**

Unique opportunity to acquire a fantastic house in the center of Tamariu. Located just 150 meters from the beach and its fantastic promenade, it has a total of 280 m2 built distributed over three levels. We can access the house from two adjacent streets. On the main floor a large living room with fireplace, separate kitchen, a bathroom with shower and a double bedroom is distributed. On the upper floor, five double bedrooms and two bathrooms. The lower level of the house is occupied by a large garage for five cars and technical area of the house. The house also has a large patio / terrace of 55 m2 in which we find a large porch, ideal for use as a summer dining room and where there is also the possibility of building a pool. Oil heating.

## **Other Features**

Terrace Garage