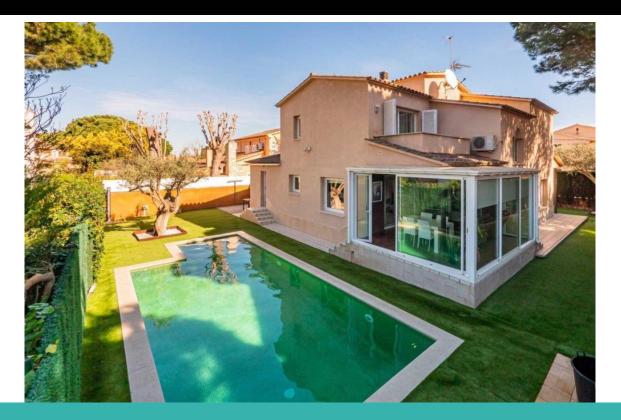

# Ref: M1790 PRAT XIRLO - Calella de Palafrugell CALELLA DE PALAFRUGELL

# DESCRIPTION

House with very private garden and pool located in Prat Xirlo, 700 meters from the coves of Calella de Palafrugell. The house is made up of a spacious hall with access to the living room with fireplace, dining room, fully equipped kitchen, laundry room, living room/office and a toilet. On the upper floor we find three double bedrooms (one of them with a private terrace), fitted wardrobes and two full bathrooms. The house has a pool and garden, parking area for 4 or 5 cars, a storage room, oil heating, double glazing, aluminum exterior carpentry. Surface: 264 m2 Plot surface: 558 m2 O: S/O Year of construction: 1994 Purchase expenses: €10% ITP + NOTARY + REGISTRY