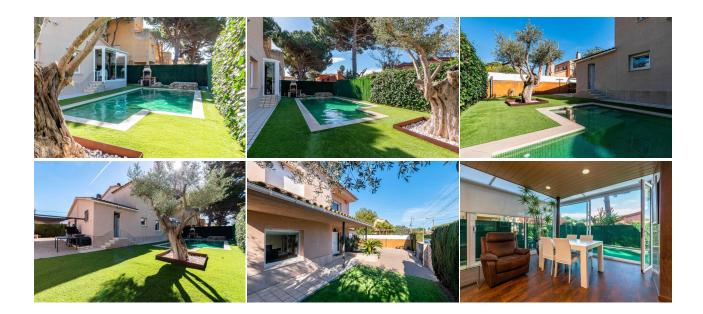

# DESCRIPTION

House with very private garden and pool located in Prat Xirlo, 700 meters from the coves of Calella de Palafrugell. The house is made up of a spacious hall with access to the living room with fireplace, dining room, fully equipped kitchen, laundry room, living room/office and a toilet. On the upper floor we find three double bedrooms (one of them with a private terrace), fitted wardrobes and two full bathrooms. The house has a pool and garden, parking area for 4 or 5 cars, a storage room, oil heating, double glazing, aluminum exterior carpentry. Surface: 264 m2 Plot surface: 558 m2 O: S/O Year of construction: 1994 Purchase expenses: €10% ITP + NOTARY + REGISTRY