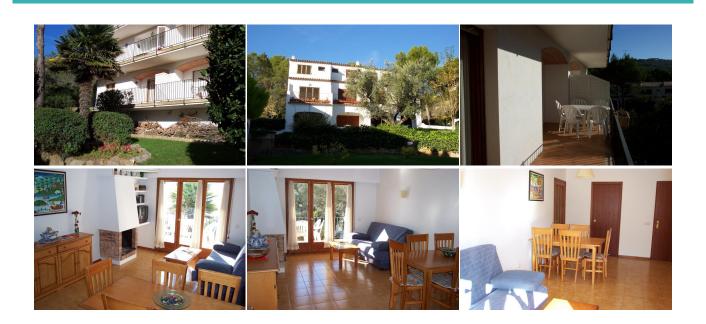

# **DESCRIPTION**

Apartment situated in a quiet location, just 300 m from the beautiful bay with sandy beach in Tamariu. This apartment composed by one double bedroom, one twin bedroom, one single bedroom, two bathrooms, kitchen, washingroom with washing machine and living dining room with sofa bed for two persons. Large terrace. TV. Indoor parking place. Capacity: 5/7 persons.

# **Other Features**

Terrace Garage