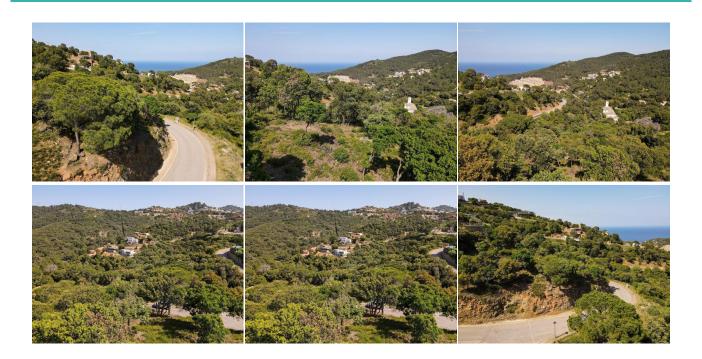

# **DESCRIPTION**

Two fantastic plots of 1057 m2 and 1004 m2 with fantastic sea views and excellent orientation, located in a quiet residential area just 1.5 km from Sa Riera beach and 1.5 km from the center of Begur. Plot  $n^{\circ}$  47: 1,057m2 - 220,920 Euros + 21% VAT Plot  $n^{\circ}$  49: 1,004m2 - 210,210 Euros + 21% VAT

### General

Type of Property: **Building plot** m2: **0** m2 plot: **1057** Distance from the beach:

Year of construction: Type of pool:

Views: Seaview