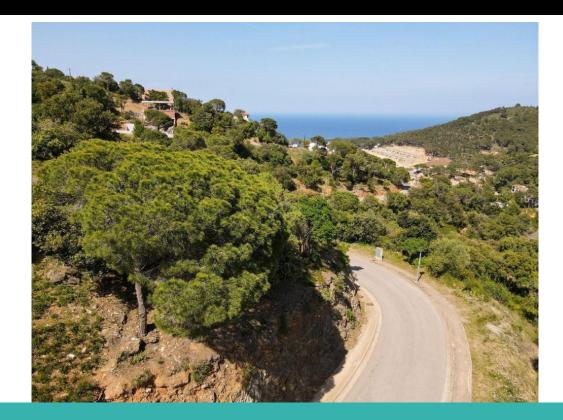

# **DESCRIPTION**

Two fantastic plots of 1057 m2 and 1004 m2 with fantastic sea views and excellent orientation, located in a quiet residential area just 1.5 km from Sa Riera beach and 1.5 km from the center of Begur. Plot  $n^{\circ}$  47: 1,057m2 - 220,920 Euros + 21% VAT Plot  $n^{\circ}$  49: 1,004m2 - 210,210 Euros + 21% VAT

### General

Type of Property: **Building plot** m2: **0** m2 plot: **1057** Distance from the beach:

Year of construction: Type of pool:

Views: Seaview