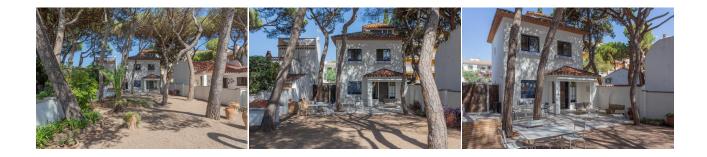

### **DESCRIPTION**

The house directly faces the Passeig del Mar in Platja d'Aró, in a pleasant and very quiet location, approximately 100 meters from the center of Platja d'Aró where you can find all kinds of restaurants, shops, and entertainment to enjoy a family vacation. The Neoclassical-style house has been completely renovated with lots of charm and is surrounded by a pine grove. The house consists of three levels. On the ground floor, there is the daytime area where we find a fully equipped kitchen, a guest bathroom, and the living-dining room with direct access to the spacious outdoor living area where we can relax in the fresh garden facing the Passeig del Mar. From the garden, we have access to a bathroom with a shower and the laundry area. The first floor features a master bedroom en-suite with a bathroom with a shower that opens to the garden of the property, a double bedroom, and a bedroom with bunk beds and a bathroom with a shower. On the top floor, there is a bedroom with a trundle bed. Air conditioningHeatingBBQWifiGarage for one small car plus large parking space 50 meters from the propertyNO SMOKING, PETS AND PARTIES IN THE HOUSE Capacity: 8 people