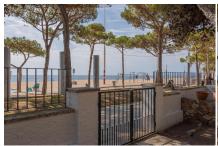

### **DESCRIPTION**

The house directly faces the Passeig del Mar in Platja d'Aró, in a pleasant and very quiet location, approximately 100 meters from the center of Platja d'Aró where you can find all kinds of restaurants, shops, and entertainment to enjoy a family vacation. The Neoclassical-style house has been completely renovated with lots of charm and is surrounded by a pine grove. The house consists of three levels. On the ground floor, there is the daytime area where we find a fully equipped kitchen, a guest bathroom, and the living-dining room with direct access to the spacious outdoor living area where we can relax in the fresh garden facing the Passeig del Mar. From the garden, we have access to a bathroom with a shower and the laundry area. The first floor features a master bedroom en-suite with a bathroom with a shower that opens to the garden of the property, a double bedroom, and a bedroom with bunk beds and a bathroom with a shower. On the top floor, there is a bedroom with a trundle bed. Air conditioningHeatingBBQWifiGarage for one small car plus large parking space 50 meters from the propertyNO SMOKING, PETS AND PARTIES IN THE HOUSE Capacity: 8 people

### General

Type of Property: **Detached** m2: **115** 

house / Villa

m2 plot: **440** Distance from the beach:

Year of construction: Type of pool:

Views: Beachfront view