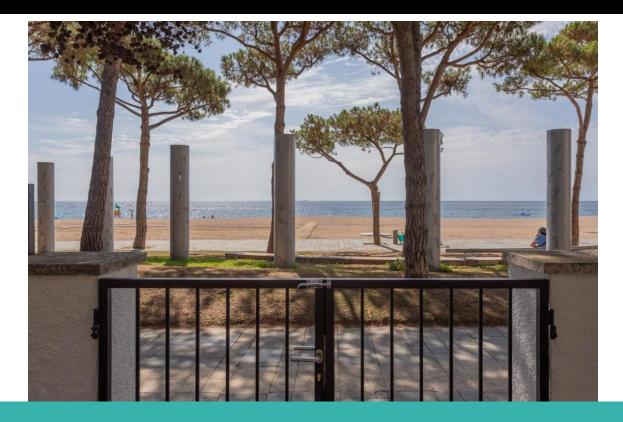

### **DESCRIPTION**

The house directly faces the Passeig del Mar in Platja d'Aró, in a pleasant and very quiet location, approximately 100 meters from the center of Platja d'Aró where you can find all kinds of restaurants, shops, and entertainment to enjoy a family vacation. The Neoclassical-style house has been completely renovated with lots of charm and is surrounded by a pine grove. The house consists of three levels. On the ground floor, there is the daytime area where we find a fully equipped kitchen, a guest bathroom, and the living-dining room with direct access to the spacious outdoor living area where we can relax in the fresh garden facing the Passeig del Mar. From the garden, we have access to a bathroom with a shower and the laundry area. The first floor features a master bedroom en-suite with a bathroom with a shower that opens to the garden of the property, a double bedroom, and a bedroom with bunk beds and a bathroom with a shower. On the top floor, there is a bedroom with a trundle bed. Air conditioningHeatingBBQWifiGarage for one small car plus large parking space 50 meters from the propertyNO SMOKING, PETS AND PARTIES IN THE HOUSE Capacity: 8 people

### General

Type of Property: **Detached** m2: **115** 

house / Villa

m2 plot: **440** Distance from the beach:

Year of construction: Type of pool:

Views: Beachfront view