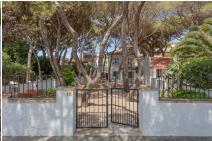

### **DESCRIPTION**

The house directly faces the Passeig del Mar in Platja d'Aró, in a pleasant and very quiet location, approximately 100 meters from the center of Platja d'Aró where you can find all kinds of restaurants, shops, and entertainment to enjoy a family vacation. The Neoclassical-style house has been completely renovated with lots of charm and is surrounded by a pine grove. The house consists of three levels. On the ground floor, there is the daytime area where we find a fully equipped kitchen, a guest bathroom, and the living-dining room with direct access to the spacious outdoor living area where we can relax in the fresh garden facing the Passeig del Mar. From the garden, we have access to a bathroom with a shower and the laundry area. The first floor features a master bedroom en-suite with a bathroom with a shower that opens to the garden of the property, a double bedroom, and a bedroom with bunk beds and a bathroom with a shower. On the top floor, there is a bedroom with a trundle bed. Air conditioningHeatingBBQWifiGarage for one small car plus large parking space 50 meters from the propertyNO SMOKING, PETS AND PARTIES IN THE HOUSE Capacity: 8 people

### General

Type of Property: **Detached** m2: **115** 

house / Villa

m2 plot: **440** Distance from the beach:

Year of construction: Type of pool:

Views: Beachfront view