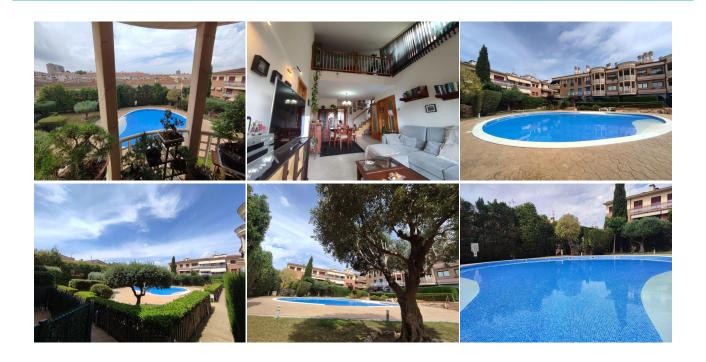

# **DESCRIPTION**

Duplex in one of the best buildings in Palamos, very well located near the center, Av. Catanlunya and its shopping area, and walking distance to the beach and port. In the area that has been revalued with the expansion of Carrer Vincke. A good category building, with a beautiful garden with a communal pool. Distribution: Lower floor: Entrance hall, living room with access to a terrace with a view of the pool. Independent kitchen equipped with laundry area and exit to the balcony. Three double bedrooms and two bathrooms. Upper floor: ample space that can be used as bedrooms, living room, gym, office or study, games room or cinema, etc. Possibility of mounting a bathroom with planned installation. PatioSpectacular duplex in excellent location with pool and parking