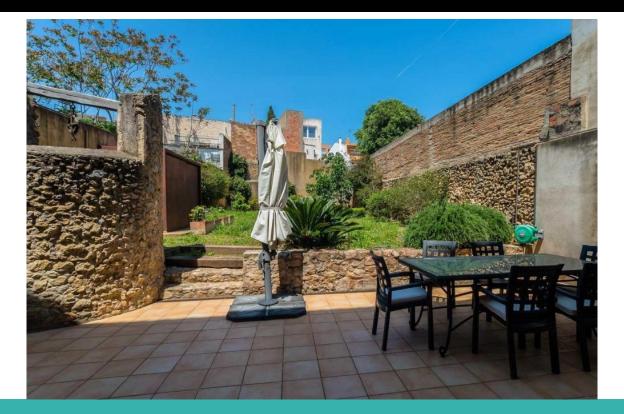

### DESCRIPTION

Great Renovated Row House that preserves the style and elegance of the years 1900, of constitution wide and sunny, located very close to the centre of Palafrugell. The property comprises ground floor more 2 upper floors with views towards the village and the private garden. The ground floor consists of large entrance hall and distribution hall and wide stairs, a double room, 1 toilet, laundry room, large fully equipped kitchen with exit to the terrace and garden, also a large dining room, as well as a spacious living room with fireplace. On the first floor we find three double bedrooms, two with en-suite bathroom with spacious walk-in closets, as well as a bathroom, while on the top floor we find a double bedroom, a bathroom and a spacious library lounge with views towards the village and the garden. The House is equipped with natural gas heating, aluminum large windows, parquet, all modern quality finishes.;Total surface: 393,98 m2 Built surface: 140 m2 Orientation: South Year constr.: 1900;PURCHASE EXPENSES: 11% ITP TAX + NOTARY + REGISTRATION

#### **Other Features**

Terrace