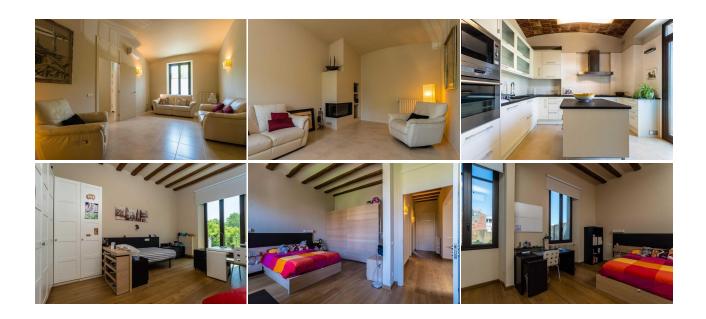

### DESCRIPTION

Great Renovated Row House that preserves the style and elegance of the years 1900, of constitution wide and sunny, located very close to the centre of Palafrugell. The property comprises ground floor more 2 upper floors with views towards the village and the private garden. The ground floor consists of large entrance hall and distribution hall and wide stairs, a double room, 1 toilet, laundry room, large fully equipped kitchen with exit to the terrace and garden, also a large dining room, as well as a spacious living room with fireplace. On the first floor we find three double bedrooms, two with en-suite bathroom with spacious walk-in closets, as well as a bathroom, while on the top floor we find a double bedroom, a bathroom and a spacious library lounge with views towards the village and the garden. The House is equipped with natural gas heating, aluminum large windows, parquet, all modern quality finishes.;Total surface: 393,98 m2 Built surface: 140 m2 Orientation: South Year constr.: 1900;PURCHASE EXPENSES: 11% ITP TAX + NOTARY + REGISTRATION