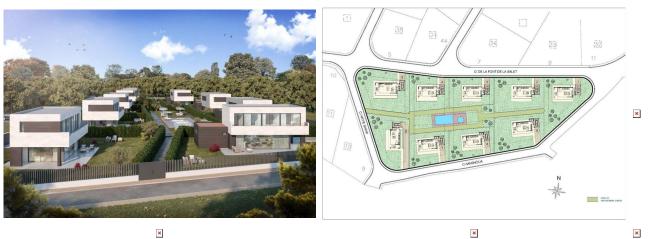

### **DESCRIPTION**

Son Rich Gardens is located in Begur, in the heart of l'Empordà. Town with a significant Mediterranean, historical and picturesque character. One of the most wonderful corners of the Costa Brava. Begur, with its coastline of incomparable beauty, where the pine trees, the coves with crystalline waters, the rugged coast, have made it one of the most appreciated areas of the Costa Brava. Son Rich Gardens combines the exclusivity of a unique environment with modern and functional houses, straight lines and spacious interiors. High-quality finishes and large openings that offer exceptional views of the Mediterranean Sea. The homes, perfectly integrated into the landscape, have been designed to achieve the highest results in terms of sustainability and energy efficiency. The houses have four bedrooms and four bathrooms. Kitchen equipped with the best brands of white goods existing on the market. Large pool and garden areas. Underfloor heating and air conditioning.