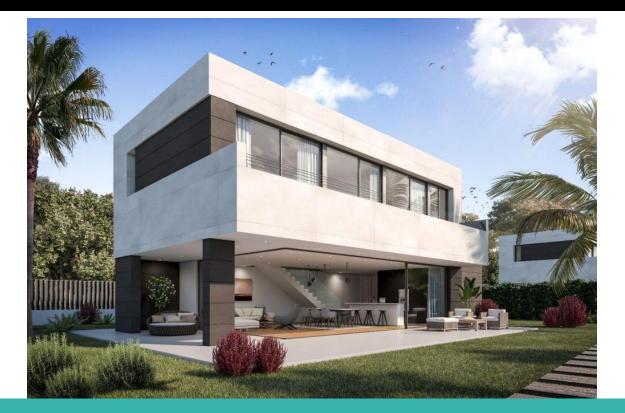

### **DESCRIPTION**

Son Rich Gardens is located in Begur, in the heart of l'Empordà. Town with a significant Mediterranean, historical and picturesque character. One of the most wonderful corners of the Costa Brava. Begur, with its coastline of incomparable beauty, where the pine trees, the coves with crystalline waters, the rugged coast, have made it one of the most appreciated areas of the Costa Brava. Son Rich Gardens combines the exclusivity of a unique environment with modern and functional houses, straight lines and spacious interiors. High-quality finishes and large openings that offer exceptional views of the Mediterranean Sea. The homes, perfectly integrated into the landscape, have been designed to achieve the highest results in terms of sustainability and energy efficiency. The houses have four bedrooms and four bathrooms. Kitchen equipped with the best brands of white goods existing on the market. Large pool and garden areas. Underfloor heating and air conditioning.

### General

Type of Property: **Detached** m2: **200** house / Villa m2 plot: **801** Distance from the beach: Year of construction: Type of pool: Communal 2024 Views: Panoramic view