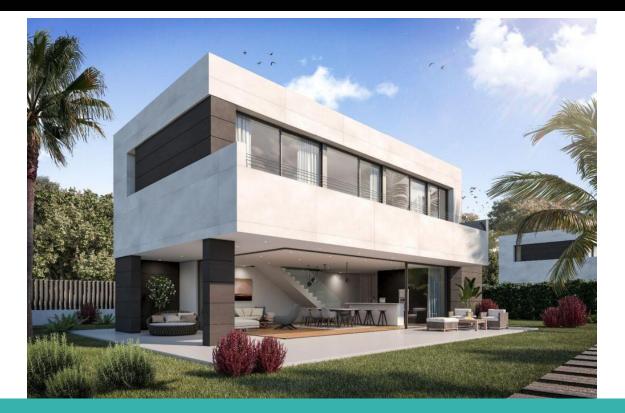

### **DESCRIPTION**

Son Rich Gardens is located in Begur, in the heart of l'Empordà. Town with a significant Mediterranean, historical and picturesque character. One of the most wonderful corners of the Costa Brava. Begur, with its coastline of incomparable beauty, where the pine trees, the coves with crystalline waters, the rugged coast, have made it one of the most appreciated areas of the Costa Brava. Son Rich Gardens combines the exclusivity of a unique environment with modern and functional houses, straight lines and spacious interiors. High-quality finishes and large openings that offer exceptional views of the Mediterranean Sea. The homes, perfectly integrated into the landscape, have been designed to achieve the highest results in terms of sustainability and energy efficiency. The houses have four bedrooms and four bathrooms. Kitchen equipped with the best brands of white goods existing on the market. Large pool and garden areas. Underfloor heating and air conditioning.

### General

Type of Property: **Detached** m2: **202** house / Villa m2 plot: 809 Distance from the beach: Year of construction: Type of pool: Communal 2024 Views: Panoramic view