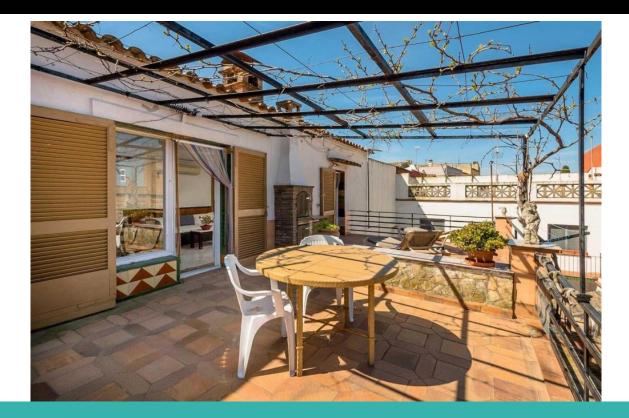

# **DESCRIPTION**

Apartment located on the first floor with few neighbors and a few meters from the church square in Begur. It consists of a large hall, living dining room with open kitchen and access to the terraces, 3 large bedrooms with wardrobes, one of them en suite, 1 bathroom with shower.;Located 3 km from the beach of Sa Riera. Surface:116 m2. Facing: West. Year of Construction: 1800. Additional purchase fees: 10% tax +Notary fees + land registry fee;