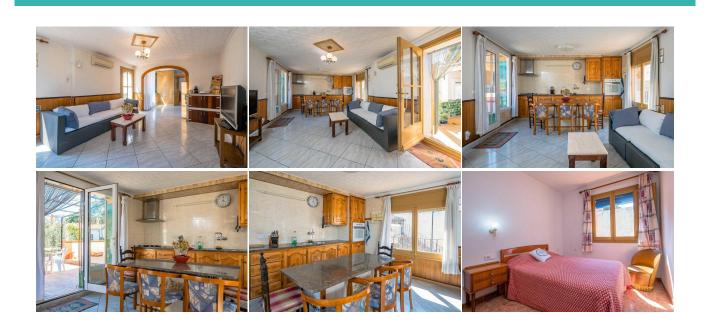

# **DESCRIPTION**

Apartment located on the first floor with few neighbors and a few meters from the church square in Begur. It consists of a large hall, living dining room with open kitchen and access to the terraces, 3 large bedrooms with wardrobes, one of them en suite, 1 bathroom with shower.;Located 3 km from the beach of Sa Riera. Surface:116 m2. Facing: West. Year of Construction: 1800. Additional purchase fees: 10% tax +Notary fees + land registry fee;