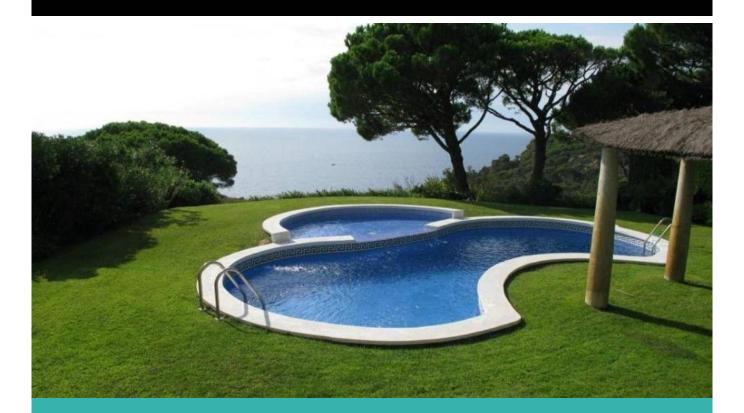

# **DESCRIPTION**

Beautiful ground floor apartment with sea views. It has a total of 147 m² built and a useful area of 123 m², Three double bedrooms and three bathrooms. Air conditioning (hot and cold) and heating with natural gas. Lockers in all rooms. A parking space. Southwest orientation. Totally exterior and very sunny. Pool, alarm

## General

Type of Property: **Apartment** m2: **147** m2 plot: **0** Distance from the beach: Year of construction: Type of pool: **Community** 

Views: