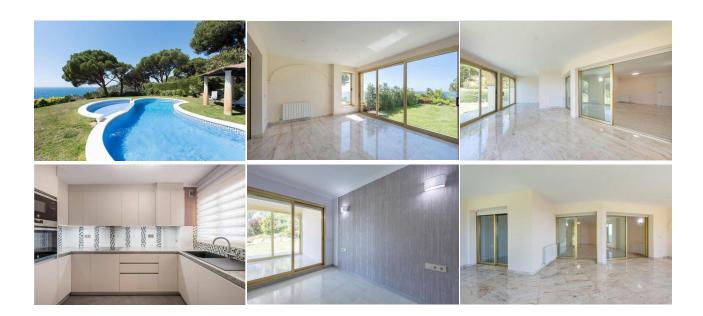

# **DESCRIPTION**

Beautiful ground floor apartment with sea views. It has a total of 147 m² built and a useful area of 123 m², Three double bedrooms and three bathrooms. Air conditioning (hot and cold) and heating with natural gas. Lockers in all rooms. A parking space. Southwest orientation. Totally exterior and very sunny. Pool, alarm