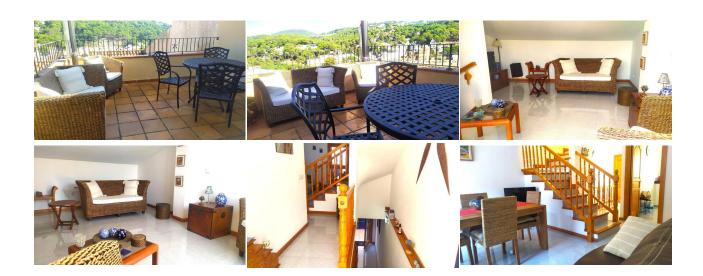

# **DESCRIPTION**

Charming townhouse located in the center of Tamariu. Located just 200 meters from the beach, it is distributed over several floors and has a total of 152 m². The entrance hall leads to the dining area - living room and kitchen. The upper floor is occupied by a double bedroom and one for single use as well as a bathroom with a bathtub. On the second floor we find a pleasant living area with access to a beautiful and sunny terrace (12 m²), ideal for sunbathing or enjoying the beautiful summer nights. On the lower level of the house we find a large double bedroom with a full bathroom en suite. Lockers in all rooms. Heat pump and air conditioning in the main rooms. Large garage space in an annex building.

# **Other Features**

Terrace Garage