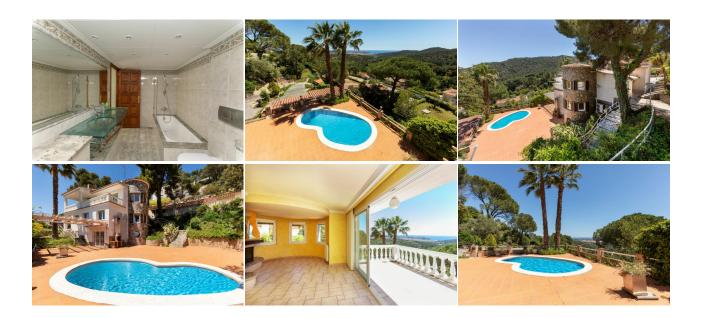

# **DESCRIPTION**

Charming single-family house built in the eighties on a large plot of 1,460 m² in the Casa Nova residential area. Distributed over three levels, on the entrance floor we find a large dining-living room and a large kitchen. Exit to a spacious terrace with barbecue and from which we enjoy charming panoramic views of the surrounding mountains and the sea. On this floor we also have a garage and a guest toilet. We access the lower floor where we find three double bedrooms that share a bathroom with a bathtub. Large cellar and laundry area. The lowest level of the house is occupied by a separate studio with its own kitchen, living and dining room, a bathroom and a small bedroom. The large plot, on which we find the pool surrounded by large terraces, is full of native plants, palm trees, flowers,... which provide great privacy and absolute tranquility. Central heating and air conditioning. In short, this is a fabulous property, which offers a lot of potential but requires renovation and updating works.

### General

Type of Property: **Detached** m2: **272** 

house / Villa

m2 plot: **1459** Distance from the beach: Year of construction: Type of pool: **Private** 

1981

Views: Seaview