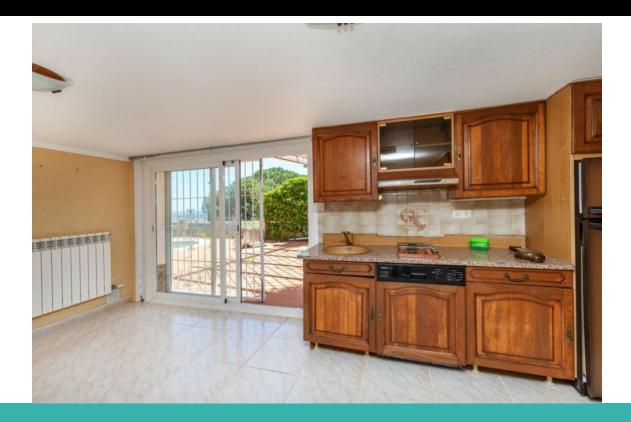

# **DESCRIPTION**

Charming single-family house built in the eighties on a large plot of 1,460 m² in the Casa Nova residential area. Distributed over three levels, on the entrance floor we find a large dining-living room and a large kitchen. Exit to a spacious terrace with barbecue and from which we enjoy charming panoramic views of the surrounding mountains and the sea. On this floor we also have a garage and a guest toilet. We access the lower floor where we find three double bedrooms that share a bathroom with a bathtub. Large cellar and laundry area. The lowest level of the house is occupied by a separate studio with its own kitchen, living and dining room, a bathroom and a small bedroom. The large plot, on which we find the pool surrounded by large terraces, is full of native plants, palm trees, flowers,... which provide great privacy and absolute tranquility. Central heating and air conditioning. In short, this is a fabulous property, which offers a lot of potential but requires renovation and updating works.