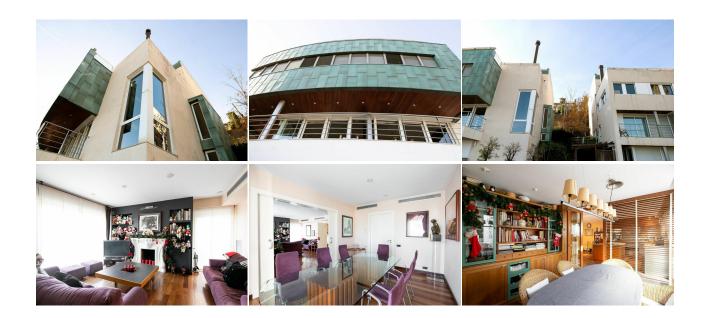

## **DESCRIPTION**

Built in 1996 as part of a complex of three independent houses designed for an extended family of one of the most prominent figures in Catalan culture at the end of the 20th century, this magnificent house with a rationalist façade combines warmth, overflowing light and large spaces around to an aesthetic proposal of great character, which prioritizes family life and those small great moments made of long improvised dinners in the kitchen, Christmas meals and long summer afternoons. Its 670 m², built on a 790 m² plot facing southeast, are distributed over four floors connected to each other through an internal staircase or by elevator. Its location and orientation allow you to enjoy natural light and sun all day as well as spectacular panoramic views of the sea and the city of Barcelona. It has a total of six bedrooms with their corresponding bathrooms as well as two living rooms, a gym, a large kitchen, several outdoor recreation areas and two porches.On the upper floor is the large master bedroom, with its dressing room, its own bathroom and with direct and independent access to a 70 m² terrace with solarium. The garage has capacity for three cars, as well as four additional covered outdoor parking spaces. The entire property is surrounded by lush vegetation, which provides great privacy to the entire complex. Very well connected environment and also close to the center of Sant Just Desvern, the Sant Joan de Déu Hospital and some of the best private and international schools in the area.