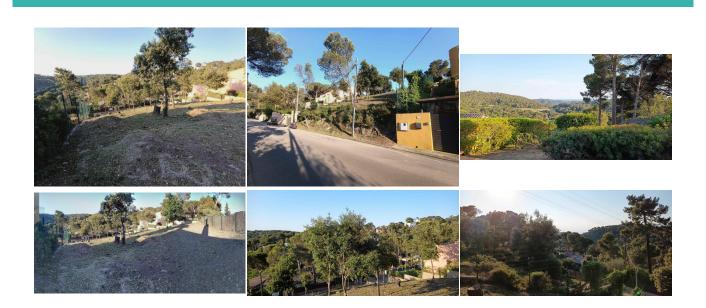

# **DESCRIPTION**

Plot located in the Residencial Begur urbanization at 1500 m from the centre of Begur. It can be built, a house of 441 m2. ;Urban parameters in the area:;Building surface: 0,60% ;maximum main occupation: 30%;Auxiliary building maximum: 10% ;Separation to façade / sides / bottom: 3 mDistance to neighbours: 3 m; Surface plot: 736 m2. Facing: North. ;Additional purchase fees: 10% tax + Notary fees + land registry fees;