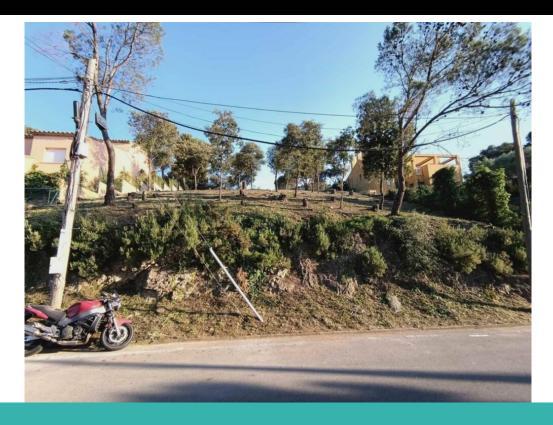

# **DESCRIPTION**

Plot located in the Residencial Begur urbanization at 1500 m from the centre of Begur. It can be built, a house of 441 m2. ;Urban parameters in the area:;Building surface: 0,60% ;maximum main occupation: 30%;Auxiliary building maximum: 10% ;Separation to façade / sides / bottom: 3 mDistance to neighbours: 3 m; Surface plot: 736 m2. Facing: North. ;Additional purchase fees: 10% tax + Notary fees + land registry fees;