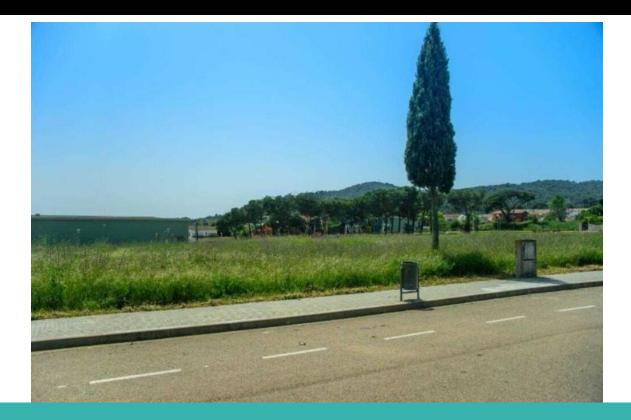

# **DESCRIPTION**

Plot of 502m2 in the Mas Borrell urbanization, located in a well-connected area in ??the Mont-ras limits, adjacent to the Palafrugell area. Mas Borrell, is a few kilometers from the beaches of Mont-ras, Calella de Palafrugell and Llafranc, in an area very close to several supermarkets, pharmacy, nursery and bus station. The plot has a building coefficient of 0.58~m2 of ceiling / m2 of floor, can be built 150m2 per floor with a maximum of 291m2. Maximum height of 6.50m distributed on ground floor and first floor. Separations minimum of 3m either between plots or with the street. Two houses could be made paired in the case of buying two plots. Urban parameters subject to verification by the Town Hall. ;Surface: 502~m2 Maximum surface buildable: 291m2 ;PURCHASE EXPENSES: 21%~TVA + 1.5%~AD + NOTARY + ADMINISTRATIVE RECORD