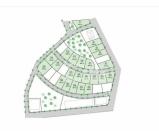

# **DESCRIPTION**

Plot of 502m2 in the Mas Borrell urbanization, located in a well-connected area in ??the Mont-ras limits, adjacent to the Palafrugell area. Mas Borrell, is a few kilometers from the beaches of Mont-ras, Calella de Palafrugell and Llafranc, in an area very close to several supermarkets, pharmacy, nursery and bus station. The plot has a building coefficient of 0.58~m2 of ceiling / m2 of floor, can be built 150m2 per floor with a maximum of 291m2. Maximum height of 6.50m distributed on ground floor and first floor. Separations minimum of 3m either between plots or with the street. Two houses could be made paired in the case of buying two plots. Urban parameters subject to verification by the Town Hall. ;Surface: 502~m2 Maximum surface buildable: 291m2 ;PURCHASE EXPENSES: 21%~TVA + 1.5%~AD + NOTARY + ADMINISTRATIVE RECORD