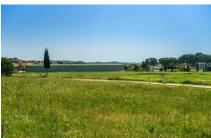

## **DESCRIPTION**

Plot of 509m2 in the Mas Borrell urbanization, located in a well-connected area in ??the Mont-ras limits, adjacent to the Palafrugell area. Mas Borrell, is a few kilometers from the beaches of Mont-ras, Calella de Palafrugell and Llafranc, in an area very close to several supermarkets, pharmacy, nursery and bus station. The plot has a building coefficient of 0.58~m2 of ceiling / m2 of floor, can be built 152m2 per floor with a maximum of 295m2. Maximum height of 6.50m distributed on ground floor and first floor. Separations minimum of 3m either between plots or with the street. Two houses could be made paired in the case of buying two plots. Urban parameters subject to verification by the Town Hall. ;Surface: 509~m2 Maximum surface buildable: 295m2 ;PURCHASE EXPENSES: 21%~TVA + 1.5%~AD + NOTARY + ADMINISTRATIVE RECORD