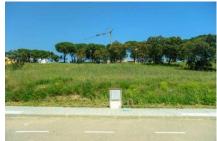

## **DESCRIPTION**

Plot of 509m2 in the Mas Borrell urbanization, located in a well-connected area in ??the Mont-ras limits, adjacent to the Palafrugell area. Mas Borrell, is a few kilometers from the beaches of Mont-ras, Calella de Palafrugell and Llafranc, in an area very close to several supermarkets, pharmacy, nursery and bus station. The plot has a building coefficient of 0.58~m2 of ceiling / m2 of floor, can be built 152m2 per floor with a maximum of 295m2. Maximum height of 6.50m distributed on ground floor and first floor. Separations minimum of 3m either between plots or with the street. Two houses could be made paired in the case of buying two plots. Urban parameters subject to verification by the Town Hall. ;Surface: 509~m2 Maximum surface buildable: 295m2 ;PURCHASE EXPENSES: 21%~TVA + 1.5%~AD + NOTARY + ADMINISTRATIVE RECORD