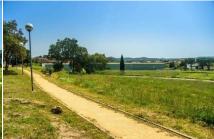

## **DESCRIPTION**

Plot of 509m2 in the Mas Borrell urbanization, located in a well-connected area in ??the Mont-ras limits, adjacent to the Palafrugell area. Mas Borrell, is a few kilometers from the beaches of Mont-ras, Calella de Palafrugell and Llafranc, in an area very close to several supermarkets, pharmacy, nursery and bus station. The plot has a building coefficient of 0.58~m2 of ceiling / m2 of floor, can be built 152m2 per floor with a maximum of 295m2. Maximum height of 6.50m distributed on ground floor and first floor. Separations minimum of 3m either between plots or with the street. Two houses could be made paired in the case of buying two plots. Urban parameters subject to verification by the Town Hall. ;Surface: 509~m2 Maximum surface buildable: 295m2 ;PURCHASE EXPENSES: 21%~TVA + 1.5%~AD + NOTARY + ADMINISTRATIVE RECORD