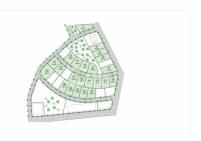

## **DESCRIPTION**

Plot of 509m2 in the Mas Borrell urbanization, located in a well-connected area in ??the Mont-ras limits, adjacent to the Palafrugell area. Mas Borrell, is a few kilometers from the beaches of Mont-ras, Calella de Palafrugell and Llafranc, in an area very close to several supermarkets, pharmacy, nursery and bus station. The plot has a building coefficient of 0.58~m2 of ceiling / m2 of floor, can be built 152m2 per floor with a maximum of 295m2. Maximum height of 6.50m distributed on ground floor and first floor. Separations minimum of 3m either between plots or with the street. Two houses could be made paired in the case of buying two plots. Urban parameters subject to verification by the Town Hall. ;Surface: 509~m2 Maximum surface buildable: 295m2 ;PURCHASE EXPENSES: 21%~TVA + 1.5%~AD + NOTARY + ADMINISTRATIVE RECORD