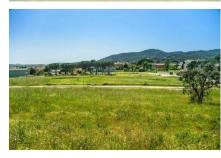

## **DESCRIPTION**

Plot of 509m2 in the Mas Borrell urbanization, located in a well-connected area in ??the Mont-ras limits, adjacent to the Palafrugell area. Mas Borrell, is a few kilometers from the beaches of Mont-ras, Calella de Palafrugell and Llafranc, in an area very close to several supermarkets, pharmacy, nursery and bus station. The plot has a building coefficient of 0.58~m2 of ceiling / m2 of floor, can be built 152m2 per floor with a maximum of 295m2. Maximum height of 6.50m distributed on ground floor and first floor. Separations minimum of 3m either between plots or with the street. Two houses could be made paired in the case of buying two plots. Urban parameters subject to verification by the Town Hall. ;Surface: 509~m2 Maximum surface buildable: 295m2 ;PURCHASE EXPENSES: 21%~TVA + 1.5%~AD + NOTARY + ADMINISTRATIVE RECORD