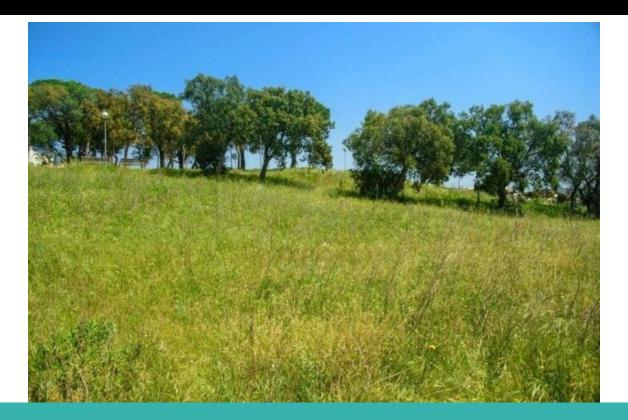

## **DESCRIPTION**

Plot of 509m2 in the Mas Borrell urbanization, located in a well-connected area in ??the Mont-ras limits, adjacent to the Palafrugell area. Mas Borrell, is a few kilometers from the beaches of Mont-ras, Calella de Palafrugell and Llafranc, in an area very close to several supermarkets, pharmacy, nursery and bus station. The plot has a building coefficient of 0.58~m2 of ceiling / m2 of floor, can be built 152m2 per floor with a maximum of 295m2. Maximum height of 6.50m distributed on ground floor and first floor. Separations minimum of 3m either between plots or with the street. Two houses could be made paired in the case of buying two plots. Urban parameters subject to verification by the Town Hall. ;Surface: 509~m2 Maximum surface buildable: 295m2 ;PURCHASE EXPENSES: 21%~TVA + 1.5%~AD + NOTARY + ADMINISTRATIVE RECORD