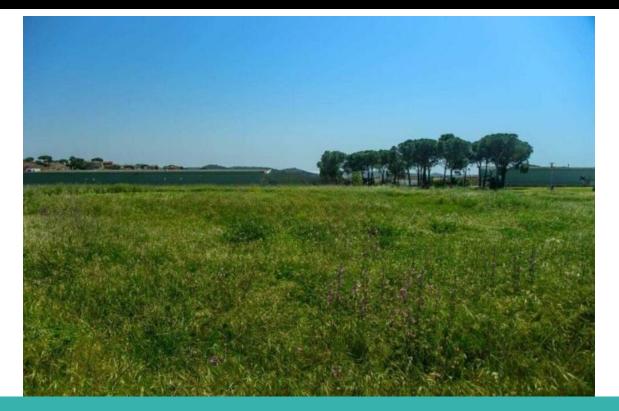

### **DESCRIPTION**

Plot of 487m2 in the Mas Borrell urbanization, located in a well-connected area in ??the Mont-ràs limits, adjacent to the Palafrugell area. Mas Borrell, is a few kilometers from the beaches of Mont-ràs, Calella de Palafrugell and Llafranc, in an area very close to several supermarkets, pharmacy, nursery and bus station. The plot has a building coefficient of 0.58 m2 of ceiling / m2 of floor, can be built 146m2 per floor with a maximum of 282m2. Maximum height of 6.50m distributed on ground floor and first floor. Separations minimum of 3m either between plots or with the street. Two houses could be made paired in the case of buying two plots. Urban parameters subject to verification by the Town Hall. ;Surface: 495m2 Maximum surface buildable: 282m2 ;PURCHASE EXPENSES: 21% TVA + 1,5% AD + NOTARY + ADMINISTRATIVE RECORD