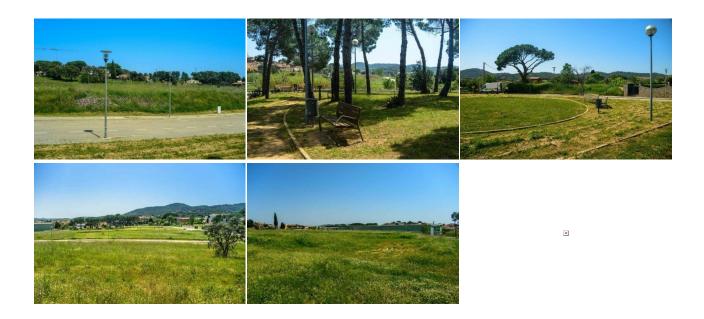

### **DESCRIPTION**

Plot of 487m2 in the Mas Borrell urbanization, located in a well-connected area in ??the Mont-ràs limits, adjacent to the Palafrugell area. Mas Borrell, is a few kilometers from the beaches of Mont-ràs, Calella de Palafrugell and Llafranc, in an area very close to several supermarkets, pharmacy, nursery and bus station. The plot has a building coefficient of 0.58 m2 of ceiling / m2 of floor, can be built 146m2 per floor with a maximum of 282m2. Maximum height of 6.50m distributed on ground floor and first floor. Separations minimum of 3m either between plots or with the street. Two houses could be made paired in the case of buying two plots. Urban parameters subject to verification by the Town Hall. ;Surface: 495m2 Maximum surface buildable: 282m2 ;PURCHASE EXPENSES: 21% TVA + 1,5% AD + NOTARY + ADMINISTRATIVE RECORD