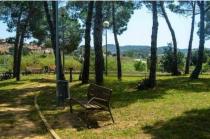

### **DESCRIPTION**

Plot of 704m2 in the Mas Borrell urbanization, located in a well-connected area in ??the Mont-ras limits, adjacent to the Palafrugell area. Mas Borrell, is a few kilometers from the beaches of Mont-ras, Calella de Palafrugell and Llafranc, in an area very close to several supermarkets, pharmacy, nursery and bus station. The plot has a building coefficient of 0.58 m2 of ceiling / m2 of floor, can be built 211m2 per floor with a maximum of 408m2 . Maximum height of 6.50m distributed on ground floor and first floor. Separations minimum of 3m either between plots or with the street. Two houses could be made paired with the same characteristics of buildability. Urban parameters subject to verification by the Town Hall. ;Surface: 704 m2 Maximum surface buildable: 408m2 ;PURCHASE EXPENSES: 21% TVA + 1,5% AD + NOTARY + ADMINISTRATIVE RECORD