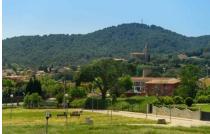

### **DESCRIPTION**

Plot of 704m2 in the Mas Borrell urbanization, located in a well-connected area in ??the Mont-ras limits, adjacent to the Palafrugell area. Mas Borrell, is a few kilometers from the beaches of Mont-ras, Calella de Palafrugell and Llafranc, in an area very close to several supermarkets, pharmacy, nursery and bus station. The plot has a building coefficient of 0.58 m2 of ceiling / m2 of floor, can be built 211m2 per floor with a maximum of 408m2 . Maximum height of 6.50m distributed on ground floor and first floor. Separations minimum of 3m either between plots or with the street. Two houses could be made paired with the same characteristics of buildability. Urban parameters subject to verification by the Town Hall. ;Surface: 704 m2 Maximum surface buildable: 408m2 ;PURCHASE EXPENSES: 21% TVA + 1,5% AD + NOTARY + ADMINISTRATIVE RECORD