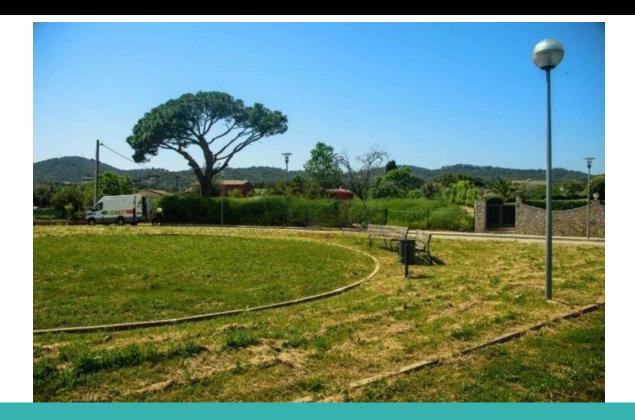

### **DESCRIPTION**

Plot of 704m2 in the Mas Borrell urbanization, located in a well-connected area in ??the Mont-ras limits, adjacent to the Palafrugell area. Mas Borrell, is a few kilometers from the beaches of Mont-ras, Calella de Palafrugell and Llafranc, in an area very close to several supermarkets, pharmacy, nursery and bus station. The plot has a building coefficient of 0.58 m2 of ceiling / m2 of floor, can be built 211m2 per floor with a maximum of 408m2 . Maximum height of 6.50m distributed on ground floor and first floor. Separations minimum of 3m either between plots or with the street. Two houses could be made paired with the same characteristics of buildability. Urban parameters subject to verification by the Town Hall. ;Surface: 704 m2 Maximum surface buildable: 408m2 ;PURCHASE EXPENSES: 21% TVA + 1,5% AD + NOTARY + ADMINISTRATIVE RECORD