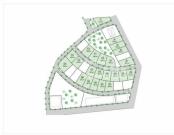

### **DESCRIPTION**

Plot of 704m2 in the Mas Borrell urbanization, located in a well-connected area in ??the Mont-ras limits, adjacent to the Palafrugell area. Mas Borrell, is a few kilometers from the beaches of Mont-ras, Calella de Palafrugell and Llafranc, in an area very close to several supermarkets, pharmacy, nursery and bus station. The plot has a building coefficient of 0.58 m2 of ceiling / m2 of floor, can be built 211m2 per floor with a maximum of 408m2 . Maximum height of 6.50m distributed on ground floor and first floor. Separations minimum of 3m either between plots or with the street. Two houses could be made paired with the same characteristics of buildability. Urban parameters subject to verification by the Town Hall. ;Surface: 704 m2 Maximum surface buildable: 408m2 ;PURCHASE EXPENSES: 21% TVA + 1,5% AD + NOTARY + ADMINISTRATIVE RECORD