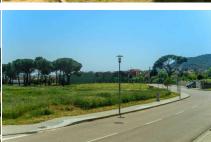

### **DESCRIPTION**

Plot of 704m2 in the Mas Borrell urbanization, located in a well-connected area in ??the Mont-ras limits, adjacent to the Palafrugell area. Mas Borrell, is a few kilometers from the beaches of Mont-ras, Calella de Palafrugell and Llafranc, in an area very close to several supermarkets, pharmacy, nursery and bus station. The plot has a building coefficient of 0.58 m2 of ceiling / m2 of floor, can be built 211m2 per floor with a maximum of 408m2 . Maximum height of 6.50m distributed on ground floor and first floor. Separations minimum of 3m either between plots or with the street. Two houses could be made paired with the same characteristics of buildability. Urban parameters subject to verification by the Town Hall. ;Surface: 704 m2 Maximum surface buildable: 408m2 ;PURCHASE EXPENSES: 21% TVA + 1,5% AD + NOTARY + ADMINISTRATIVE RECORD