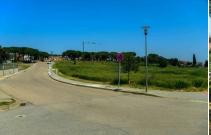

### **DESCRIPTION**

Plot of 704m2 in the Mas Borrell urbanization, located in a well-connected area in ??the Mont-ras limits, adjacent to the Palafrugell area. Mas Borrell, is a few kilometers from the beaches of Mont-ras, Calella de Palafrugell and Llafranc, in an area very close to several supermarkets, pharmacy, nursery and bus station. The plot has a building coefficient of 0.58 m2 of ceiling / m2 of floor, can be built 211m2 per floor with a maximum of 408m2 . Maximum height of 6.50m distributed on ground floor and first floor. Separations minimum of 3m either between plots or with the street. Two houses could be made paired with the same characteristics of buildability. Urban parameters subject to verification by the Town Hall. ;Surface: 704 m2 Maximum surface buildable: 408m2 ;PURCHASE EXPENSES: 21% TVA + 1,5% AD + NOTARY + ADMINISTRATIVE RECORD