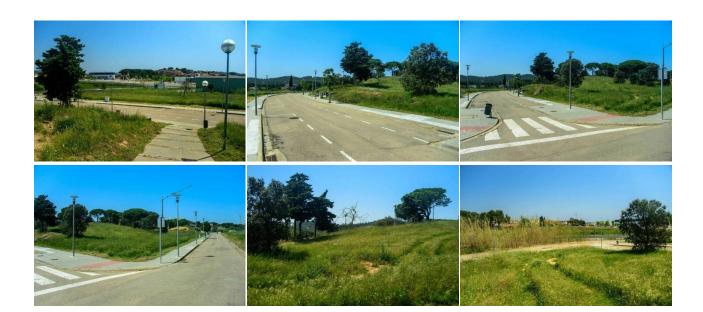

### **DESCRIPTION**

Plot of 523m2 in the Mas Borrell urbanization, located in a well-connected area in ??the Mont-ràs limits, adjacent to the Palafrugell area. Mas Borrell, is a few kilometers from the beaches of Mont-ràs, Calella de Palafrugell and Llafranc, in an area very close to several supermarkets, pharmacy, nursery and bus station. The plot has a building coefficient of 0.58 m2 of ceiling / m2 of floor, can be built 156m2 per floor with a maximum of 303m2. Maximum height of 6.50m distributed on ground floor and first floor. Separations minimum of 3m either between plots or with the street. Two houses could be made paired in the case of buying two plots. Urban parameters subject to verification by the Town Hall. ;Surface: 523 m2 Maximum surface buildable: 261m2 ;PURCHASE EXPENSES: 21% TVA + 1,5% AD + NOTARY + ADMINISTRATIVE RECORD