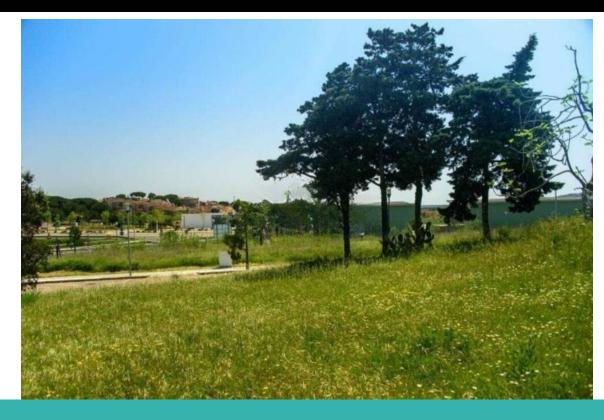

### **DESCRIPTION**

Plot of 523m2 in the Mas Borrell urbanization, located in a well-connected area in ??the Mont-ràs limits, adjacent to the Palafrugell area. Mas Borrell, is a few kilometers from the beaches of Mont-ràs, Calella de Palafrugell and Llafranc, in an area very close to several supermarkets, pharmacy, nursery and bus station. The plot has a building coefficient of 0.58 m2 of ceiling / m2 of floor, can be built 156m2 per floor with a maximum of 303m2. Maximum height of 6.50m distributed on ground floor and first floor. Separations minimum of 3m either between plots or with the street. Two houses could be made paired in the case of buying two plots. Urban parameters subject to verification by the Town Hall. ;Surface: 523 m2 Maximum surface buildable: 261m2 ;PURCHASE EXPENSES: 21% TVA + 1,5% AD + NOTARY + ADMINISTRATIVE RECORD