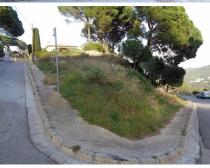

# **DESCRIPTION**

Plots of different sizes, from 603 to 1.052 m2 in Es Valls, Begur.;;Maximum buildable surface: from 0,30 m2 s./ m2 s. to 0,20 m2 s./ m2 s.;Maximum height: 7 m with maximum 2 floors.;Maximum occupation of the building: from 20% to 12%;Distance betwenn buildings and to road and background: 6 m and 3 m respectively;;Surface: from 603 to 1.052 m2 Orientation: depending on each plot;PURCHASE EXPENSES: 21% VAT + 1,5% AJD tax + Notary + Registration fee

# General

Type of Property: **Building plot** m2: **0** m2 plot: **603** Distance from the beach:

Year of construction: Type of pool:

Views: