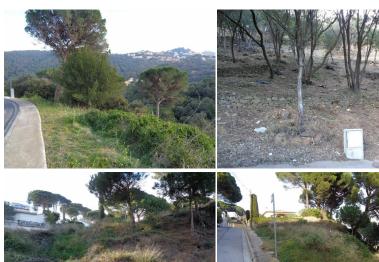

# **DESCRIPTION**

Plots of different sizes, from 603 to 1.052 m2 in Es Valls, Begur.;;Maximum buildable surface: from 0,30 m2 s./ m2 s. to 0,20 m2 s./ m2 s.;Maximum height: 7 m with maximum 2 floors.;Maximum occupation of the building: from 20% to 12%;Distance betwenn buildings and to road and background: 6 m and 3 m respectively;;Surface: from 603 to 1.052 m2 Orientation: depending on each plot;PURCHASE EXPENSES: 21% VAT + 1,5% AJD tax + Notary + Registration fee

# General

Type of Property: **Building plot** m2: **0** m2 plot: **603** Distance from the beach:

Year of construction: Type of pool:

Views: