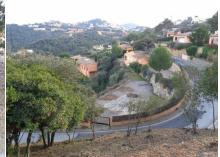

# **DESCRIPTION**

Plots of different sizes, from 603 to 1.052 m2 in Es Valls, Begur.;;Maximum buildable surface: from 0,30 m2 s./ m2 s. to 0,20 m2 s./ m2 s.;Maximum height: 7 m with maximum 2 floors.;Maximum occupation of the building: from 20% to 12%;Distance betwenn buildings and to road and background: 6 m and 3 m respectively;;Surface: from 603 to 1.052 m2 Orientation: depending on each plot;PURCHASE EXPENSES: 21% VAT + 1,5% AJD tax + Notary + Registration fee

# General

Type of Property: **Building plot** m2: **0** m2 plot: **603** Distance from the beach:

Year of construction: Type of pool:

Views: