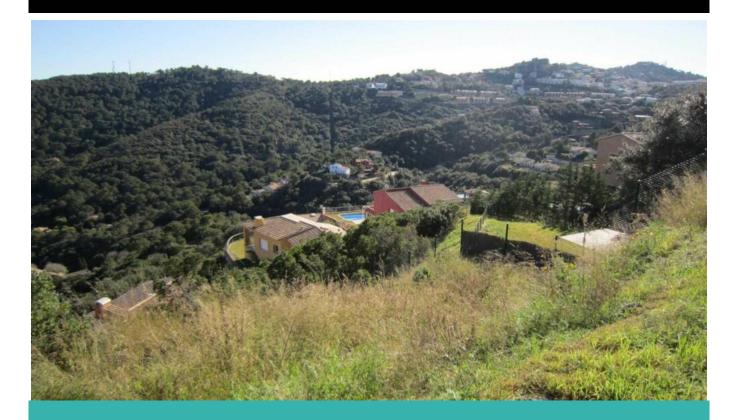

# **DESCRIPTION**

Plots of different sizes, from 603 to 1.052 m2 in Es Valls, Begur.;;Maximum buildable surface: from 0,30 m2 s./ m2 s. to 0,20 m2 s./ m2 s.;Maximum height: 7 m with maximum 2 floors.;Maximum occupation of the building: from 20% to 12%;Distance betwenn buildings and to road and background: 6 m and 3 m respectively;;Surface: from 603 to 1.052 m2 Orientation: depending on each plot;PURCHASE EXPENSES: 21% VAT + 1,5% AJD tax + Notary + Registration fee

# General

Type of Property: **Building plot** m2: **0** m2 plot: **603** Distance from the beach:

Year of construction: Type of pool:

Views: