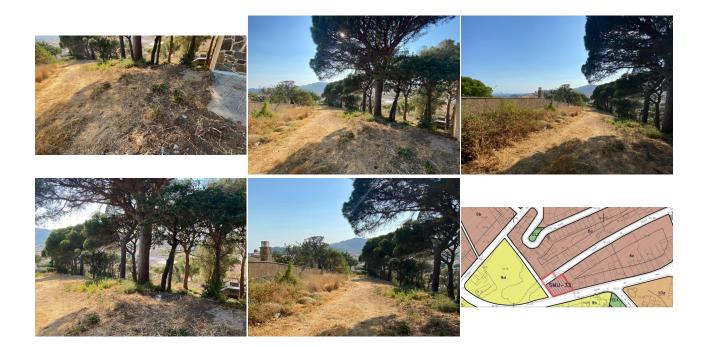

### DESCRIPTION

504 m<sup>2</sup>lot located in a quiet area of the Volta de l'Ametller, with beautiful views of the town and the sea and a 10minute walk from the beach. The maximum buildable ceiling is 805 m<sup>2</sup> up to 8 homes can be built (flats or semidetached single-family houses). The buyer will have the obligation to develop the road sections that surround the plot in order to build. In the attached photos you can see what else the regulations say and some plans as an example of a project that could be carried out. Do not hesitate to contact us for more information.