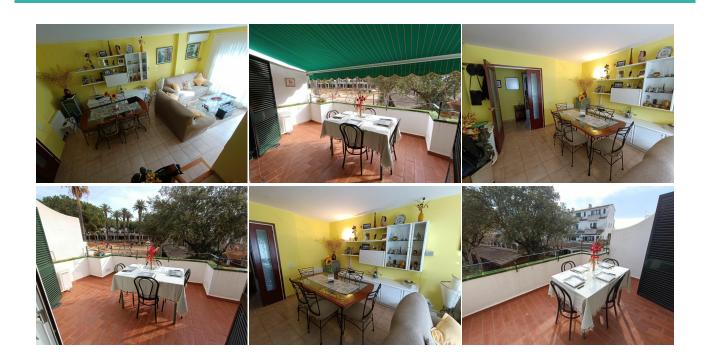

## **DESCRIPTION**

Very well located in the Plaza de las Palmeras in Palafrugell, this beautiful semi-detached house is for sale, in excellent condition, well maintained, spacious and comfortable. It is resolved on three levels. Distribution: Ground floor: Hall, living-dining room with access to a large sunny terrace with views of Las Palmas beach, toilet, kitchen and laundry room. First floor: Three bedrooms, two large doubles and one small, exit to two terraces, good renovated bathroom with shower.Penthouse: Large suite with spacious bedroom, large bathroom and sunny terrace with views of Plaza de las Palmeras.In the same building complex, in the basement with easy access: spacious optional parking space, not included in the price. Price: €12,000

### **Other Features**

Terrace