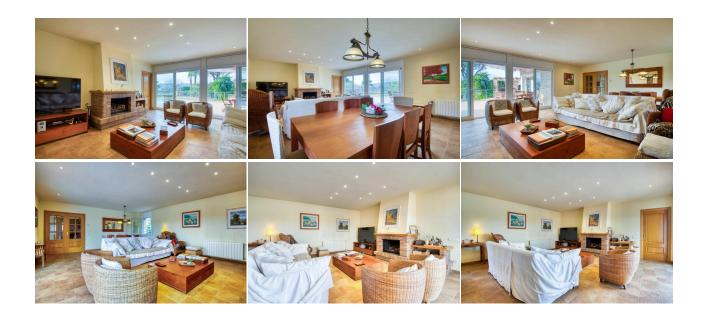

# DESCRIPTION

Spectacular villa for sale in the exclusive Sant Daniel Urbanization. This impressive property has a high-quality construction designed by its sole owners, made with great care and attention, highlighting the large windows giving a lot of light. It is located on a plot of 1156 m2. with an area of 526 m2, offering ample space for the whole family. On the main floor, you will find an elegant hall, a bright living-dining room, a large kitchen with dining room, a practical laundry room/pantry, 3 bedrooms (1 suite with office, 1 double and one single) and 2 full bathrooms. On the 1st floor, there is a multipurpose room that can be used as a gym, study room, game room, etc. . with access to a large terrace, 2 bedrooms (1 double and 1 single) and 1 full bathroom, perfect to adapt to your needs. In addition, this property has a 160 m2 basement, ideal for storing cars, using it as a warehouse or even as a wine cellar. The practically flat garden that surrounds the house gives you a perfect space to enjoy the outdoors, with a swimming pool, a porch and a barbecue area. Located in a quiet area, this property is just 1 km from the beach, restaurants and shops, offering you comfort and convenience in your daily life. Don't miss the opportunity to be the owner of this wonderful property. Contact us right now for more information!