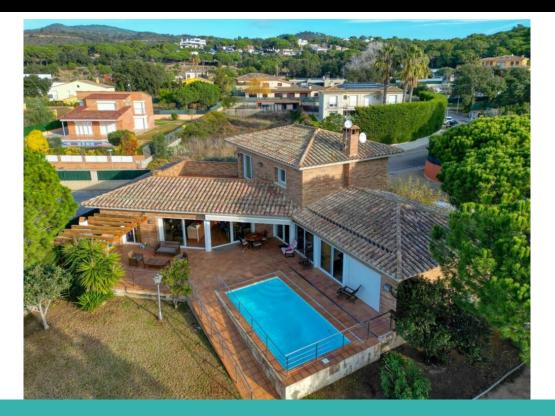

# DESCRIPTION

Spectacular villa for sale in the exclusive Sant Daniel Urbanization. This impressive property has a high-quality construction designed by its sole owners, made with great care and attention, highlighting the large windows giving a lot of light. It is located on a plot of 1156 m2. with an area of 526 m2, offering ample space for the whole family. On the main floor, you will find an elegant hall, a bright living-dining room, a large kitchen with dining room, a practical laundry room/pantry, 3 bedrooms (1 suite with office, 1 double and one single) and 2 full bathrooms. On the 1st floor, there is a multipurpose room that can be used as a gym, study room, game room, etc. . with access to a large terrace, 2 bedrooms (1 double and 1 single) and 1 full bathroom, perfect to adapt to your needs. In addition, this property has a 160 m2 basement, ideal for storing cars, using it as a warehouse or even as a wine cellar. The practically flat garden that surrounds the house gives you a perfect space to enjoy the outdoors, with a swimming pool, a porch and a barbecue area. Located in a quiet area, this property is just 1 km from the beach, restaurants and shops, offering you comfort and convenience in your daily life. Don't miss the opportunity to be the owner of this wonderful property. Contact us right now for more information!

#### General

Type of Property: **Detached** m2: **526 house / Villa** m2 plot: **1156** Distance from the beach: Year of construction: Type of pool: **Private** Views: