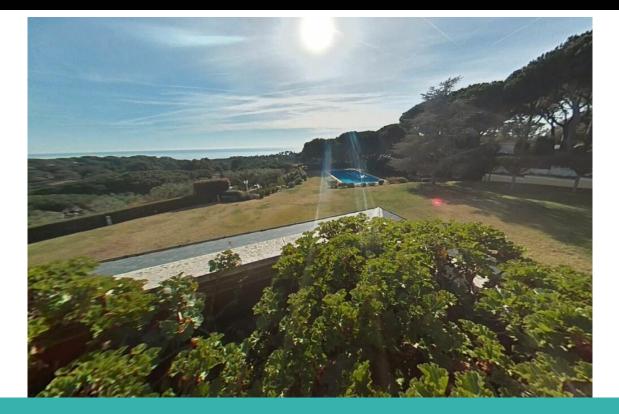

# DESCRIPTION

Exclusive finca of more than 1800m2 built on a plot of just over half a hectare and with exclusive sea views! Finca with 3 floors with spacious lounges and recreational areas. It has 2 good sized swimming pools, one indoor heated and one outdoor surrounded by a very well kept garden, spa area with dry and wet sauna, fully equipped gymnasium and indoor squash court. The garden, very green and with wide groves of trees offers a lot of privacy to its residents, it has 2 exits to different streets. The living area has 6 master suites, 4 guest suites and 3 separate bedrooms for the staff. This mansion is designed for its owners to relax, entertain and escape from the problems of everyday life.

#### General

Type of Property: **Detached** m2: **1856** house / Villa m2 plot: **4256** Distance from the beach: Year of construction: Type of pool: **Community 1993** Views: