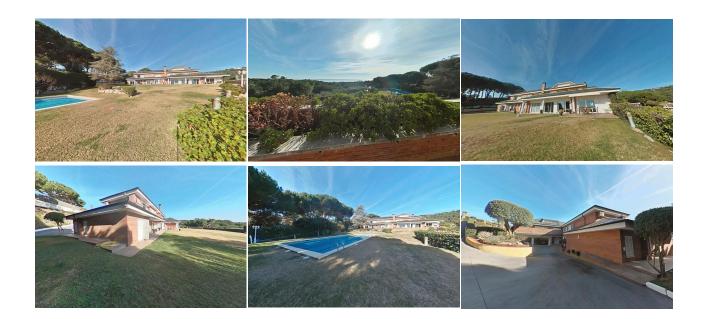

# DESCRIPTION

Exclusive finca of more than 1800m2 built on a plot of just over half a hectare and with exclusive sea views! Finca with 3 floors with spacious lounges and recreational areas. It has 2 good sized swimming pools, one indoor heated and one outdoor surrounded by a very well kept garden, spa area with dry and wet sauna, fully equipped gymnasium and indoor squash court. The garden, very green and with wide groves of trees offers a lot of privacy to its residents, it has 2 exits to different streets. The living area has 6 master suites, 4 guest suites and 3 separate bedrooms for the staff. This mansion is designed for its owners to relax, entertain and escape from the problems of everyday life.

#### General

Type of Property: **Detached** m2: **1856** house / Villa m2 plot: **4256** Distance from the beach: Year of construction: Type of pool: **Community 1993** Views: