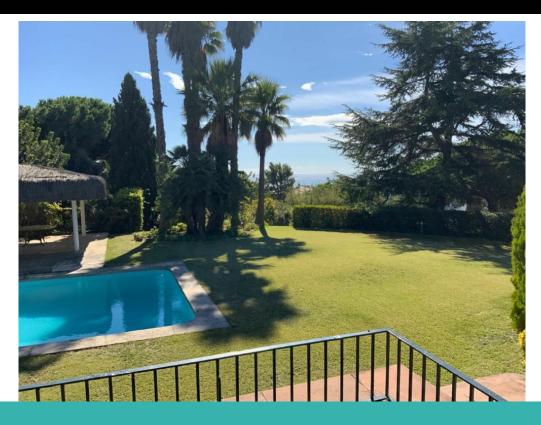

## DESCRIPTION

Extraordinary property of 1.553 m2 built and 6.477 m2 of land. Spacious and bright villa built on 2 floors accessible from the garden.On the first floor we have the entrance and a large room with billiards, bar and sofa area. Ideal place to spend good times with family or friends. The first floor has a large living-dining room with fireplace, very sunny and with views to the garden and the sea. The vintage style kitchen is very spacious and has a laundry area. The house has 7 bedrooms (1 large suite, 1 suite, 4 double bedrooms and 1 for the service) and 5 bathrooms.The house is surrounded by a spacious and well-kept garden with swimming pool, fronton, all surrounded by a wooded area that gives great intimacy to the whole. The garden also has a covered area perfect for relaxing or having meals with family and friends, a large covered garage, storage room, changing area and 2 bathrooms.

#### General

Type of Property: **Detached** m2: **1553** house / Villa m2 plot: **6477** Distance from the beach: Year of construction: Type of pool: **Private 1967** Views: