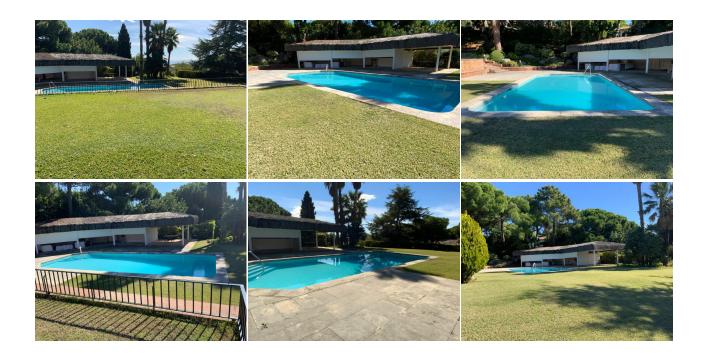

## DESCRIPTION

Extraordinary property of 1.553 m2 built and 6.477 m2 of land. Spacious and bright villa built on 2 floors accessible from the garden.On the first floor we have the entrance and a large room with billiards, bar and sofa area. Ideal place to spend good times with family or friends. The first floor has a large living-dining room with fireplace, very sunny and with views to the garden and the sea. The vintage style kitchen is very spacious and has a laundry area. The house has 7 bedrooms (1 large suite, 1 suite, 4 double bedrooms and 1 for the service) and 5 bathrooms.The house is surrounded by a spacious and well-kept garden with swimming pool, fronton, all surrounded by a wooded area that gives great intimacy to the whole. The garden also has a covered area perfect for relaxing or having meals with family and friends, a large covered garage, storage room, changing area and 2 bathrooms.

#### General

Type of Property: **Detached** m2: **1553** house / Villa m2 plot: **6477** Distance from the beach: Year of construction: Type of pool: **Private 1967** Views: