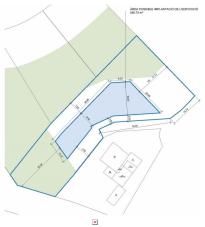

# **DESCRIPTION**

In the heart of Tamariu, in an exclusive enclave on the Costa Brava, in the golden triangle of the Aigua Gelida residential area. Unique opportunity to acquire this plot, which combines the perfect combination of a unique location with splendid views of the sea and the mountains. Located just 100 meters from the coastline, this 1,758 m² plot faces south, guaranteeing sun throughout the day. Surrounded by green areas and with sea views, it represents a unique opportunity for the construction of a magnificent single-family house. The plot is regulated by urban planning regulations R64 of the Palafrugell City Council, which allows the construction of a single-family home with a ground floor plus one floor, at a maximum height of 7 meters, with a maximum occupation of the land of 15% (263 m²) and a buildable area of up to 527 m². Located in one of the most coveted areas of Tamariu, this plot offers a privileged environment and the security of a good investment.

## General

Type of Property: **Building plot** m2: **0** m2 plot: **1758** Distance from the beach:

Year of construction: Type of pool:

Views: **Seaview** 