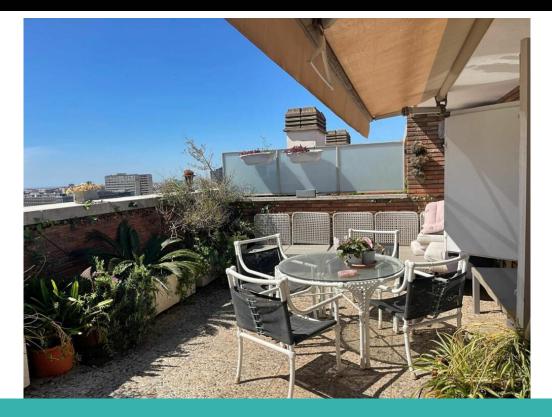

### **DESCRIPTION**

Duplex penthouse in Pedralbes with a parking space. On the ground floor there is an entrance hall, which separates the day area from the night area. Next to it there is a guest toilet. On accessing the living-dining room, we have two different spaces with access to a south facing terrace of 12m2. The living room has a fireplace. Outdoor kitchen/diner. There is a maid's room with toilet. The master bedroom is en suite with fitted wardrobes, bathtub and access to a balcony. On the same floor and next to the suite there is a double bedroom. On the upper floor, which is accessed by interior stairs, we find a living area that divides 2 bedrooms, a complete bathroom with shower and a terrace of about 60m2 facing the sea. The whole property is exterior and with lots of light as it is a penthouse. There are 2 lifts and 2 access doors to the property, the main one and the service one. Parquet flooring. Refurbished a few years ago. Available from September.