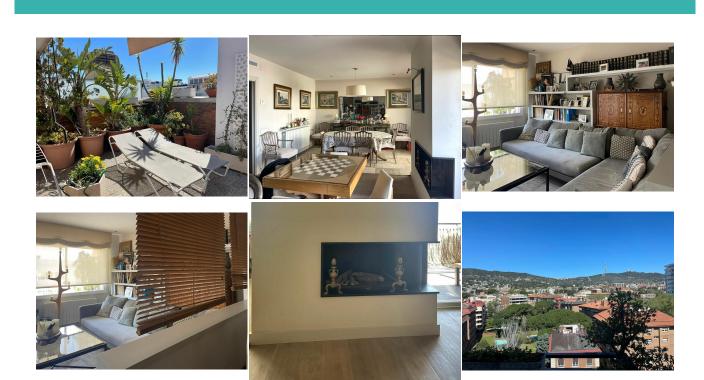

### **DESCRIPTION**

Duplex penthouse in Pedralbes with a parking space. On the ground floor there is an entrance hall, which separates the day area from the night area. Next to it there is a guest toilet. On accessing the living-dining room, we have two different spaces with access to a south facing terrace of 12m2. The living room has a fireplace. Outdoor kitchen/diner. There is a maid's room with toilet. The master bedroom is en suite with fitted wardrobes, bathtub and access to a balcony. On the same floor and next to the suite there is a double bedroom. On the upper floor, which is accessed by interior stairs, we find a living area that divides 2 bedrooms, a complete bathroom with shower and a terrace of about 60m2 facing the sea. The whole property is exterior and with lots of light as it is a penthouse. There are 2 lifts and 2 access doors to the property, the main one and the service one. Parquet flooring. Refurbished a few years ago. Available from September.