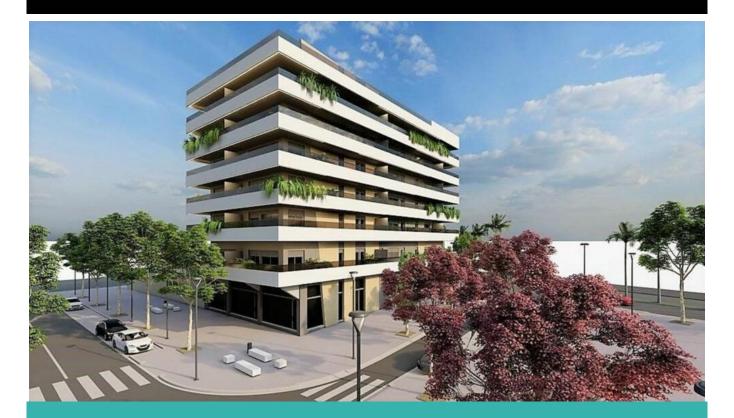

### **DESCRIPTION**

Spacious commercial premises of more than 450 m² located on Avenida Maresme in Mataró, within the brand new urban development area of the city, in proximity to the marina and in front of the imposing Torre Barceló, a residential complex of 192 dwellings. This privileged location is at the epicentre of Mataró's development, close to the train station, the Tecno Campus and the marina, with an excellent communications network. These premises will be the first to be completed in this new urban area. Located in a building under construction, work is expected to be completed by mid-2025. The premises will enjoy a completely exterior location, with frontages on Avinguda Maresme, Carrer Nautilus and Passeig de la Marina, offering a wide range of possibilities for its use. For further information please contact us without obligation.