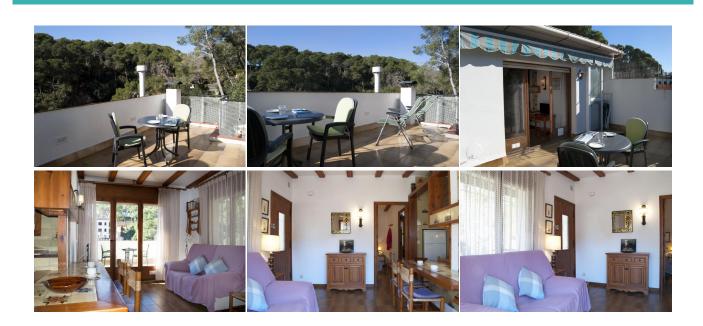

### **DESCRIPTION**

This apartment is located on the third floor of a small building very close to the centre of Tamariu, just 200 meters from the lovely beach of the village. Nice apartment consists of one bedroom with double bed, one bathroom with bath, a small open kitchen with microwave, toaster, refrigerator, oven; and a bright living diding room with TV and with access to a sunny and pleasant terrace, a perfect place to enjoy summer dinners. On the terrace there is a small laundry area with washing machine. Air conditioning, heating and wifi. Capacity: 2 people . HUTG-009596 80€ SUPPLEMENT FOR CLEANING FOR STAYS LESS THAN 1 WEEK. MINIMUM STAY OF 3 NIGHTS. THIS SUPPLEMENT IS NOT INCLUDED IN THE RENTAL PRICE.

#### **Other Features**

Terrace