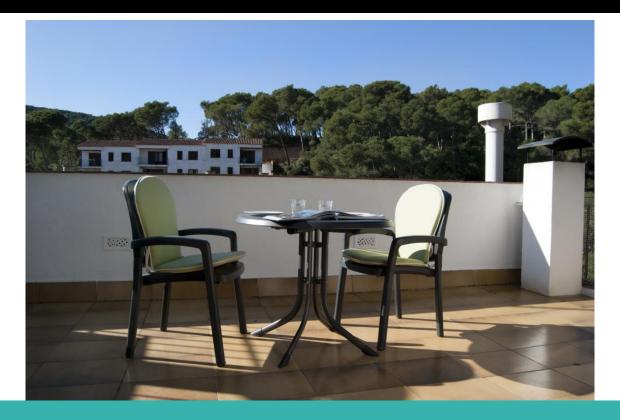

### **DESCRIPTION**

This apartment is located on the third floor of a small building very close to the centre of Tamariu, just 200 meters from the lovely beach of the village. Nice apartment consists of one bedroom with double bed, one bathroom with bath, a small open kitchen with microwave, toaster, refrigerator, oven; and a bright living diding room with TV and with access to a sunny and pleasant terrace, a perfect place to enjoy summer dinners. On the terrace there is a small laundry area with washing machine. Air conditioning, heating and wifi. Capacity: 2 people . HUTG-009596 80€ SUPPLEMENT FOR CLEANING FOR STAYS LESS THAN 1 WEEK. MINIMUM STAY OF 3 NIGHTS. THIS SUPPLEMENT IS NOT INCLUDED IN THE RENTAL PRICE.

#### **Other Features**

Terrace