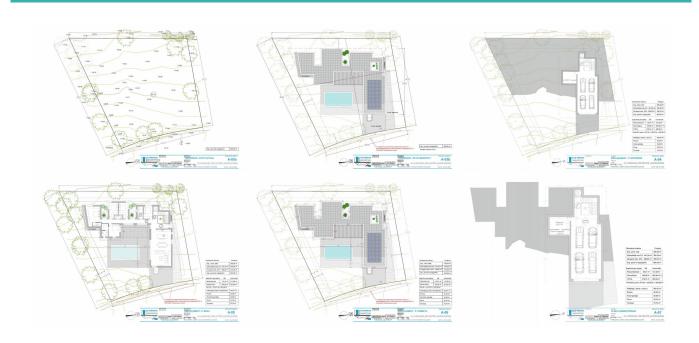

# **DESCRIPTION**

Enjoy a new-build single-family home specially designed to offer maximum comfort and well-being to its inhabitants. This property, located in a privileged area, becomes the ideal refuge for those seeking exclusivity, tranquility and a lifestyle connected to nature. Spaciousness and Luminosity in a Modern Design The house, with a total useful area of 273'91 m², is distributed over two floors: basement and ground floor. Its elongated design and the strategic arrangement of setbacks generate interior patios that provide natural light to all rooms, creating a spacious and welcoming atmosphere. Basement In the basement, we find a large garage with capacity for two vehicles (79.14 m²), accessible both from the street and from inside the house. The machine room (4.10 m²) and a practical warehouse (10.17 m²) are also located on this floor. An elevator connects the basement with the ground floor, offering greater comfort and accessibility. Low level The ground floor is configured in a herringbone "L" shape, separating the day area from the night area through an interior patio. The hall (8.47 m²) next to the patio leads to a large kitchen-dining-living room (65.43 m²) with an open layout that invites you to share moments with family or friends. A hallway (22.73 m²) connects the day area with the night area, where there are: Bedroom 5 (10.00 m²) with bathroom 4 (6.10 m²) Bedroom 4 (11.54 m²) with bathroom 3 (2.57 m²) Bedroom 3 (11.30 m²) Bedroom 2 (12.16 m²) with dressing room (3.68 m²) and bathroom 2 (3.43 m²) Bedroom 1 (20.23 m²) with bathroom 1 (2.86 m²) All rooms have large windows that offer exterior views and access to small private patios, creating a unique connection with nature. Outside. The

# ■ CORREDOR MATÓ■

REAL ESTATE & PROPERTY MANAGEMENT IMMOBILIÀRIA & ADMINISTRACIÓ DE FINQUES

elongated configuration of the home allows you to enjoy a generous outdoor space. From the hallway on the ground floor there is access to a large terrace (70.70 m²) with a porch (33.97 m²) that surrounds the pool (32.00 m²), creating a perfect oasis for relaxation and leisure outdoors. fresh air. Additional characteristics Low Emissive Housing type Passivhaus, which guarantees high energy efficiency and optimal thermal comfort. Elevator that connects the two floors of the house. Private pool. Large interior patios. High quality materials and luxury finishes. Complete kitchen and bathroom equipment. Large plot with private garden. Location The house is located in a quiet and well-connected residential area, with easy access to the main services and areas of interest. Don't miss the opportunity to live in this exclusive new construction home. Request more information without obligation