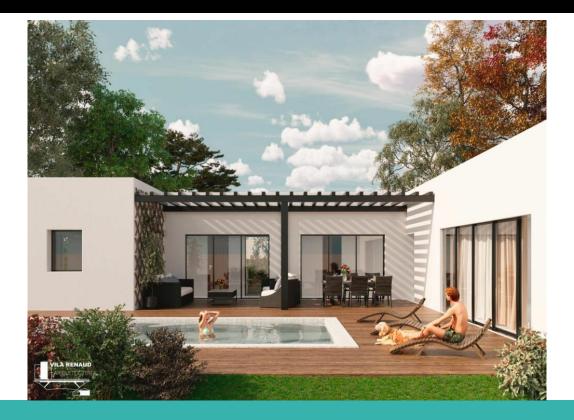

# **DESCRIPTION**

Enjoy a new-build single-family home specially designed to offer maximum comfort and well-being to its inhabitants. This property, located in a privileged area, becomes the ideal refuge for those seeking exclusivity, tranquility and a lifestyle connected to nature. Spaciousness and Luminosity in a Modern Design The house, with a total useful area of 273'91 m², is distributed over two floors: basement and ground floor. Its elongated design and the strategic arrangement of setbacks generate interior patios that provide natural light to all rooms, creating a spacious and welcoming atmosphere. Basement In the basement, we find a large garage with capacity for two vehicles (79.14 m²), accessible both from the street and from inside the house. The machine room (4.10 m²) and a practical warehouse (10.17 m²) are also located on this floor. An elevator connects the basement with the ground floor, offering greater comfort and accessibility. Low level The ground floor is configured in a herringbone "L" shape, separating the day area from the night area through an interior patio. The hall (8.47 m²) next to the patio leads to a large kitchen-dining-living room (65.43 m²) with an open layout that invites you to share moments with family or friends. A hallway (22.73 m²) connects the day area with the night area, where there are: Bedroom 5 (10.00 m²) with bathroom 4 (6.10 m²) Bedroom 4 (11.54 m²) with bathroom 3 (2.57 m²) Bedroom 3 (11.30 m²) Bedroom 2 (12.16 m²) with dressing room (3.68 m²) and bathroom 2 (3.43 m²) Bedroom 1 (20.23 m²) with bathroom 1 (2.86 m²) All rooms have large windows that offer exterior views and access to small private patios, creating a unique connection with nature. Outside. The

# ■ CORREDOR MATÓ■

REAL ESTATE & PROPERTY MANAGEMENT IMMOBILIÀRIA & ADMINISTRACIÓ DE FINQUES

elongated configuration of the home allows you to enjoy a generous outdoor space. From the hallway on the ground floor there is access to a large terrace (70.70 m²) with a porch (33.97 m²) that surrounds the pool (32.00 m²), creating a perfect oasis for relaxation and leisure outdoors. fresh air. Additional characteristics Low Emissive Housing type Passivhaus, which guarantees high energy efficiency and optimal thermal comfort. Elevator that connects the two floors of the house. Private pool. Large interior patios. High quality materials and luxury finishes. Complete kitchen and bathroom equipment. Large plot with private garden. Location The house is located in a quiet and well-connected residential area, with easy access to the main services and areas of interest. Don't miss the opportunity to live in this exclusive new construction home. Request more information without obligation